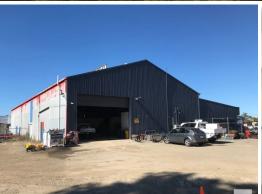

## **Large Industrial Warehouse Opportunity**

Ray White Commercial Northern Corridor Group is pleased to offer 11A Henzell Road, Caboolture for Lease.

- 392m2 of Warehouse/office space accompanied by approx 2000m2 of fully fenced hardstand
- Approx 194m2 of warehouse space and 198m2 of professional office space
- Ample on site parking
- Ducted air conditioning
- Internal male and female amenities with shower
- Reception area
- 4 separate offices
- Kitchen area with lunch room
- 3 Phase power with 10

Industrial FOR LEASE

392sqm