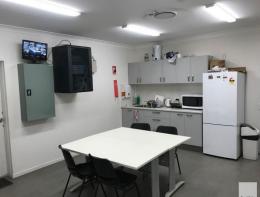

## **Large Industrial Warehouse Opportunity**

Ray White Commercial Northern Corridor Group is pleased to offer 11A Henzell Road, Caboolture for Lease.

- 392m2 of Warehouse/office space accompanied by approx 2000m2 of fully fenced hardstand
- Approx 194m2 of warehouse space and 198m2 of professional office space
- Ample on site parking
- Ducted air conditioning
- Internal male and female amenities with shower
- Reception area
- 4 separate offices
- Kitchen area with lunch room
- 3 Phase power with 10