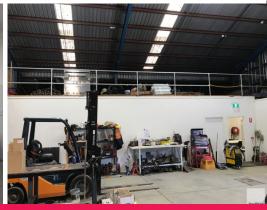

## **Large Industrial Warehouse Opportunity**

Ray White Commercial Northern Corridor Group is pleased to offer 11A Henzell Road, Caboolture for Lease.

- 392m2 of Warehouse/office space accompanied by approx 2000m2 of fully fenced hardstand
- Approx 194m2 of warehouse space and 198m2 of professional office space
- Ample on site parking
- Ducted air conditioning
- Internal male and female amenities with shower
- Reception area
- 4 separate offices
- Kitchen area with lunch room
- 3 Phase power with 10