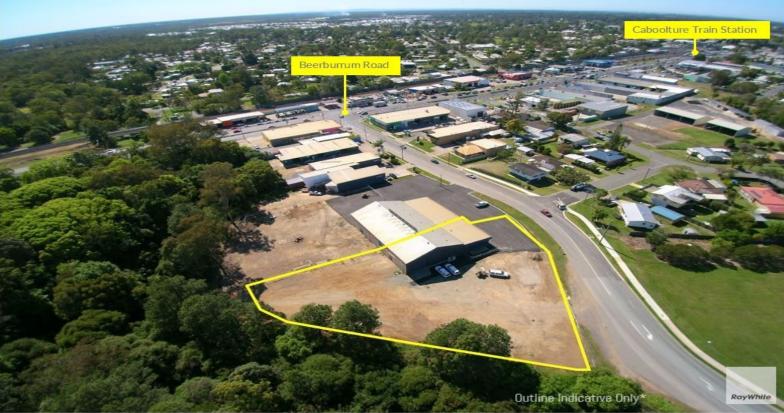

## **Large Industrial Warehouse Opportunity**

Ray White Commercial Northern Corridor Group is pleased to offer 11A Henzell Road, Caboolture for Lease.

- 392m2 of Warehouse/office space accompanied by approx 2000m2 of fully fenced hardstand
- Approx 194m2 of warehouse space and 198m2 of professional office space
- Ample on site parking
- Ducted air conditioning
- Internal male and female amenities with shower
- Reception area
- 4 separate offices
- Kitchen area with lunch room
- 3 Phase power with 10

Industrial FOR LEASE

392sqm