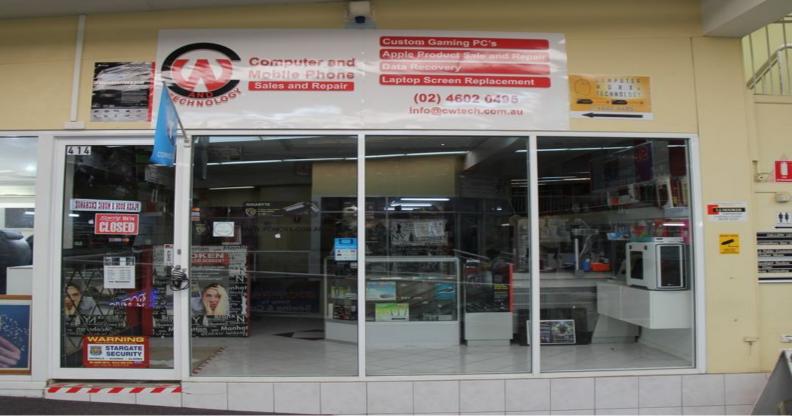

## **Spotlight Arcade Queen Street**

Located in the heart of busy Queen Street within the popular retail arcade, Spotlight Plaza.

The property is ideally situated in close proximity to Campbelltown Train Station and bus service plus only minutes walk to the popular Campbelltown Shopping Mall.

Improvments consist of a full glass shop front with excellent exposure to pedestrian traffic, tiled floors, kitchenette plus common amenities.

Available April.

Retail FOR LEASE

41sqm

Darren Zammit 0404 083 445 dzammit@lihc.com.au