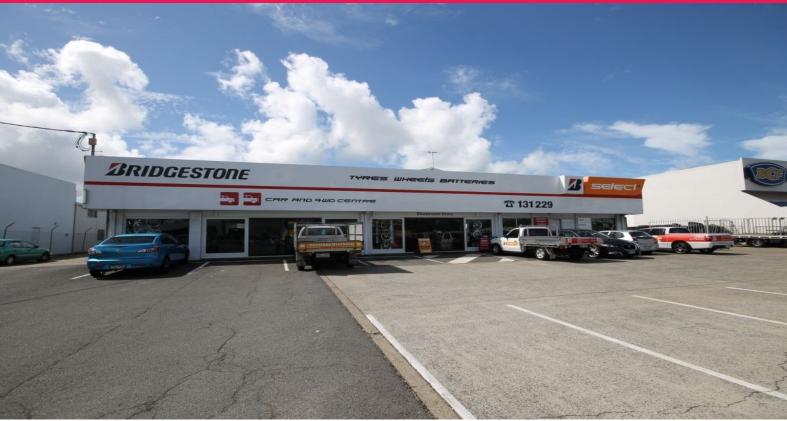

## **RENT REDUCTION!! - HIGH PROFILE SHOWROOM & WORKSHOP**

Unit 1, 62 Shore Street, Cleveland

- 631m2 (approx) Showroom & Workshop located on highly sought after Shore Street
- Includes front air conditioned showroom & rear workshop
- Multiple side roller door access
- Drive around facility
- 3 phase power
- 40m frontage
- On-site parking at the front of the property available
- Very motivated land lord!

NETT RENTAL PCM\* - Now \$7,500!

\*All rentals quoted are

Showrooms/bulky Goods

FOR LEASE

631sqm