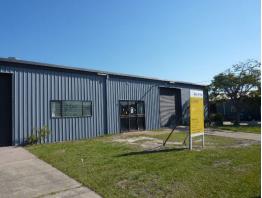

## **FUNCTIONAL SHED SPACE IN KIPPA RING**

Located within the popular industrial/commercial precinct of Kippa Ring this all purpose shed is now available for lease at a value based price.

• Approximately 200m2 of floor area • Dual access roller doors side and rear • Air lines through out and 3 phase power • Small front office with separate glass door entry

• Storage room

• Good signage opportunities and exposure

For your inspection of this property contact Glen Mare or Craig Chapman

REF ID: 9446517

Industrial FOR LEASE

200sqm

Ray White.

**Glen Mare** 