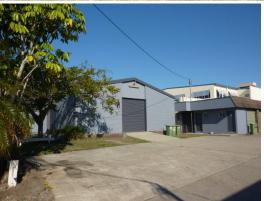

## **FUNCTIONAL SHED SPACE IN KIPPA RING**

Located within the popular industrial/commercial precinct of Kippa Ring this all purpose shed is now available for lease at a value based price.

• Approximately 200m2 of floor area • Dual access roller doors side and rear • Air lines through out and 3 phase power • Small front office with separate glass door entry

• Storage room

• Good signage opportunities and exposure

For your inspection of this property contact Glen Mare or Craig Chapman

REF ID: 9446517

Industrial FOR LEASE

200sqm

Ray White.

**Glen Mare** 