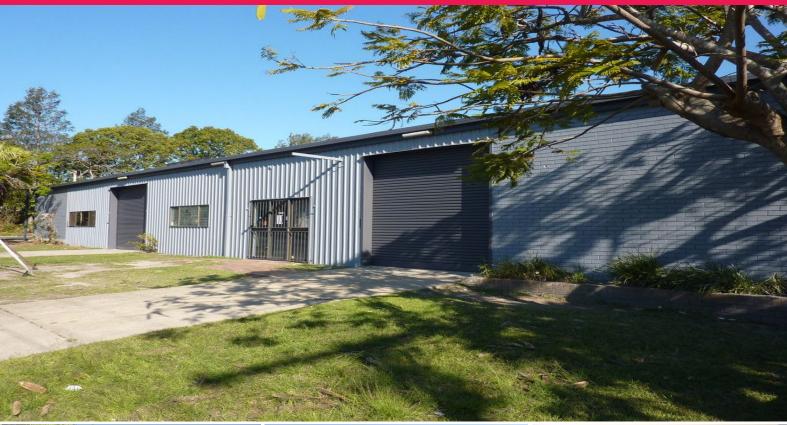

## **FUNCTIONAL SHED SPACE IN KIPPA RING**

Located within the popular industrial/commercial precinct of Kippa Ring this all purpose shed is now available for lease at a value based price.

• Approximately 200m2 of floor area • Dual access roller doors side and rear • Air lines through out and 3 phase power • Small front office with separate glass door entry

• Storage room

• Good signage opportunities and exposure

For your inspection of this property contact Glen Mare or Craig Chapman

REF ID: 9446517

Industrial FOR LEASE

200sqm

Ray White.

**Glen Mare** 