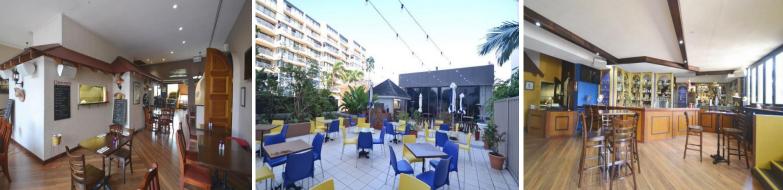

\* 213m2\* ground floor restaurant

\* 280m2\* licensed external alfresco with external bar installed

 $^{\ast}$  75m2  $^{\ast}$  on level one containing a managers office, staff bathrooms and customer toilets

\* Liquor licensed 10am - 10pm, monday - sunday on the outdoor patio, 10am - 12am monday - sunday inside the resta

Retail FOR LEASE

493sqm

Ryan Chandler 0415 805 277 r.chandler@rwsp.net