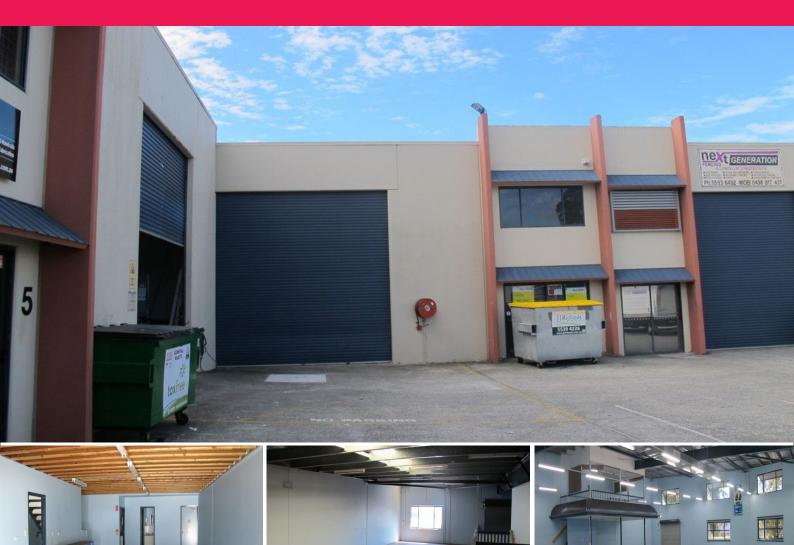

## Clean and Open Plan Warehouse with Offices

Situated on Ern Harley Drive, this property offers clean open plan warehouse space which would suit an array of businesses looking for a mix of showroom, storage and professional office space.

- Total Area: 535m2

- Storage Mezzanines
- First Floor Offices
- Fully Air-conditioned Warehouse
- Full Security System installed
- Fluorescent Lighting throughout

The list of features on this property just keeps going.