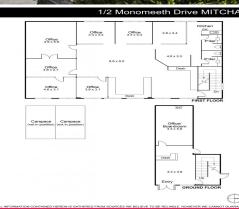

• 246m2 approximately • Partitioned offices • Onsite car parking

• Suitable to a range of uses (STCA)

Offices

FOR LEASE

246sqm