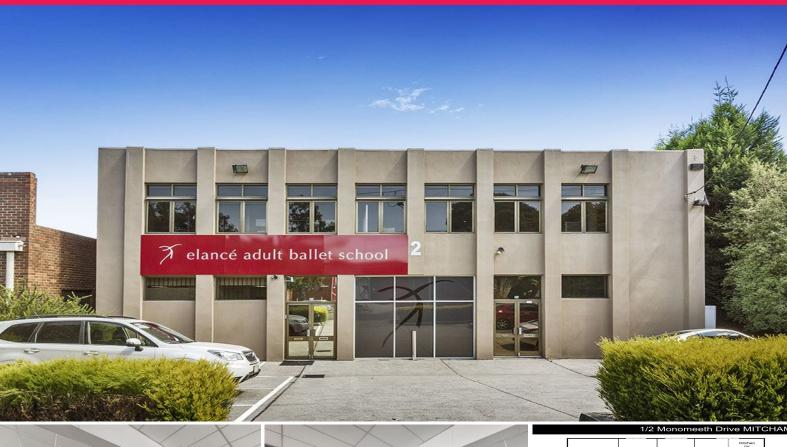

# Ray White

1/2 Monomeeth Drive, Mitcham VIC 3132

## Mitcham?s best bargain

This fully fitted office space provides the perfect floor plate for a new or existing business seeking to establish or relocate in a rapidly growing suburb. The property offers great natural light, kitchen and toilet amenities, a reception area, and onsite car parking. With flexible lease terms available, the property ticks all the boxes for the astute business owner with an eye for potential.

• 246m2 approximately • Partitioned offices • Onsite car parking

• Suitable to a range of uses (STCA)

Offices

FOR LEASE

246sqm