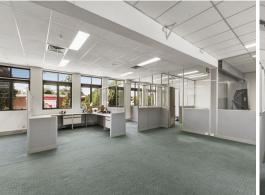

## Mitcham?s best bargain

This fully fitted office space provides the perfect floor plate for a new or existing business seeking to establish or relocate in a rapidly growing suburb. The property offers great natural light, kitchen and toilet amenities, a reception area, and onsite car parking. With flexible lease terms available, the property ticks all the boxes for the astute business owner with an eye for potential.

• 246m2 approximately • Partitioned offices • Onsite car parking

• Suitable to a range of uses (STCA)

Offices

FOR LEASE

246sqm