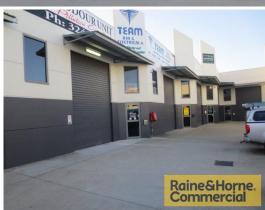

## Raine&Horne. Commercial

4/57 Neumann Road, Capalaba QLD 4157

## 95sqm Functional Warehouse with Bonus Mezzanine Storage

This neatly presented tilt panel industrial unit is in a quiet complex of six units and ideally suited for trade services or warehousing.

Features include: