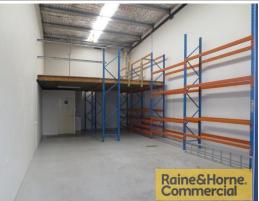

## 95sqm Functional Warehouse with Bonus Mezzanine Storage

This neatly presented tilt panel industrial unit is in a quiet complex of six units and ideally suited for trade services or warehousing.

Features include:

- \* 95sqm warehouse with some racking available
- \* Insulation, skylight, three phase power
- \* Easy access to electric container height roller door
- \* BONUS 30sqm mezzanine storage
- \* Great signage and exposure
- \* Ideally suited for trade services/warehousing
- \* Pricing exclusive of GST