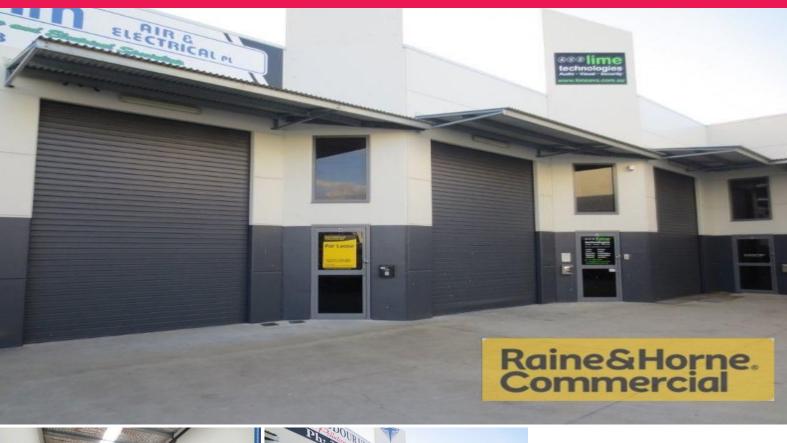

## Raine&Horne. Commercial

4/57 Neumann Road, Capalaba QLD 4157

## 95sqm Functional Warehouse with Bonus Mezzanine Storage

This neatly presented tilt panel industrial unit is in a quiet complex of six units and ideally suited for trade services or warehousing.

Features include:

- \* 95sqm warehouse with some racking available
- \* Insulation, skylight, three phase power
- \* Easy access to electric container height roller door
- \* BONUS 30sqm mezzanine storage
- \* Great signage and exposure
- \* Ideally suited for trade services/warehousing
- \* Pricing exclusive of GST