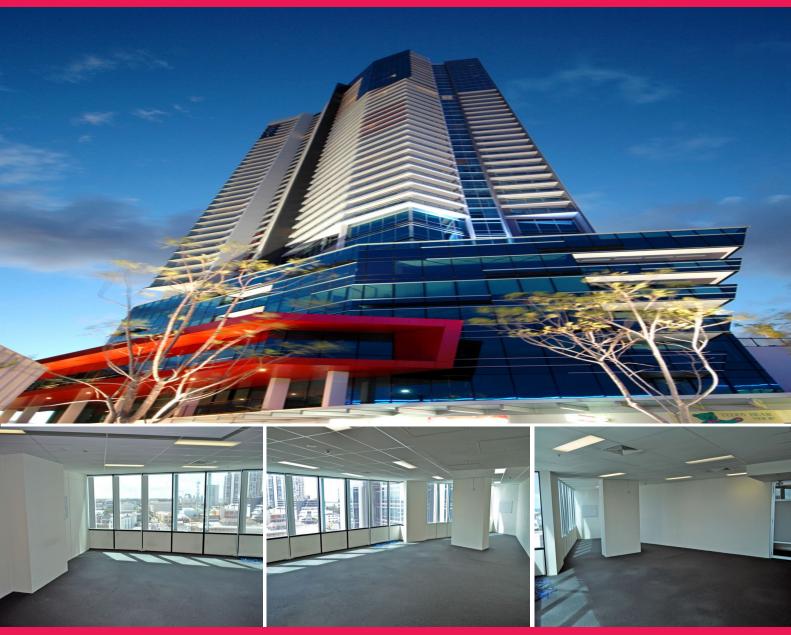

### **Professional Southport Central Office - Short Term Available**

- \* Open plan 93m2\* corner suite with spectacular views
- \* Short term tenure options available
- \* Fully cabled and ready to go
- \* Centrally located within the professional Southport Central Towers
- \* Full wall of windows allowing for an abundance of natural light
- \* Available for immediate tenancy arrange your inspection today

\*approx.

Please contact the listing agent for more details by clicking on the link above.

(CLS30661)

Ray White has not indep

Offices

FOR LEASE

93sqm