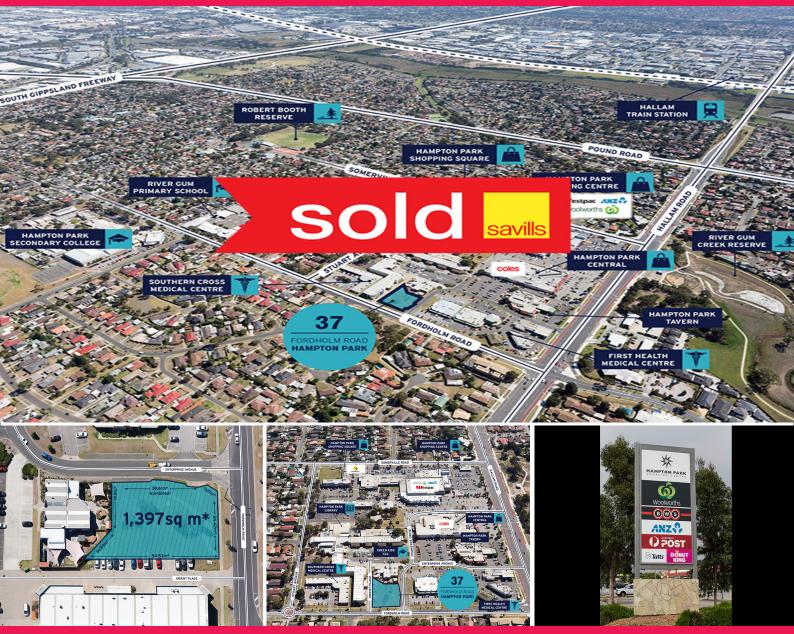

## 37 Fordholm Road, Hampton Park VIC 3976

## **Mixed Use Development Site With Permit**

The Savills CBD & Metropolitan Sales team is delighted to offer for sale this outstanding development opportunity at 37 Fordholm Road, Hampton Park. This prime development site is strategically positioned at an entrance to the Hampton Park Shopping Centre precinct, with an approved permit for a mixed-use development comprising retail, commercial and residential units. Hampton Park is situated within one of Melbourne's major growth corridors in Victoria's most populous municipality ? The City of Casey.

Key features of this outstanding opportunity include;

- Strategically located corner site of 1,397sq m\*

- Positioned at the gateway to the Hampton Park Shopping Centre precinct with a high level of surrounding retail