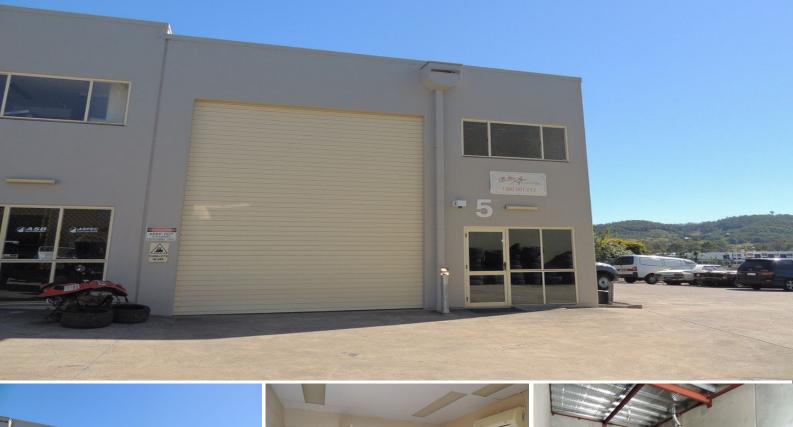

## 5/10 Maiella Street, Stapylton QLD 4207

## **Golden Opportunity- Price Reducted**

- \* 153m2\* warehouse includes small front office
- \* Plus concrete storage mezzanine
- \* Amenities including shower & lunchroom
- \* Allocated complex parking + street parking
- \* 3 phase power
- \* Close to M1 Motorway