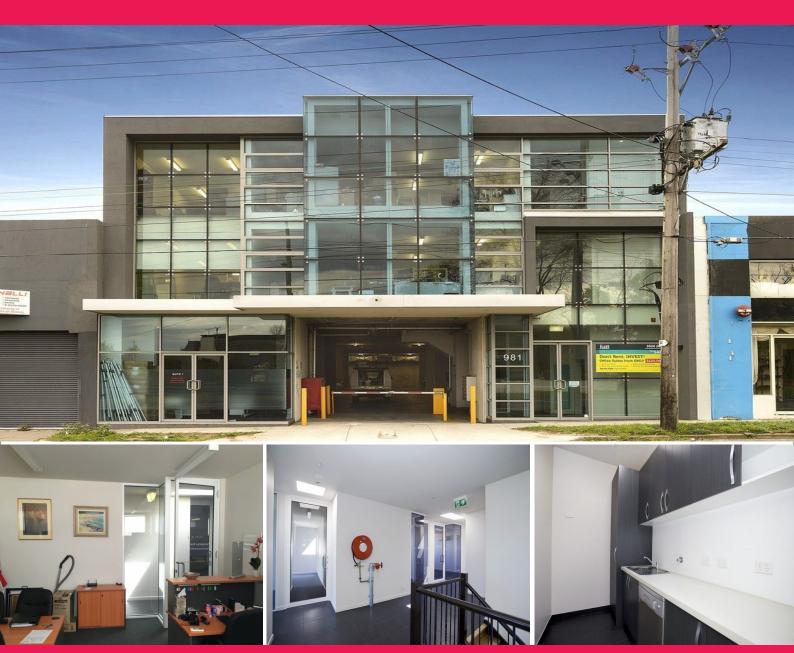

## Ray White.

31/981 North Road, Murrumbeena VIC 3163

## MODERN ENTRY LEVEL OFFICE ON A BUDGET

- Total lettable area 25m2 approx.
- One (1) allocated secure car space
- Carpeted with split system heating/cooling
- Shared amenities including kitchen, toilet and shower
- Secure 24 hour access
- Option to lease furnished or unfurnished
- Furniture includes 3 x desks, 2 x four draw filing cabinets & 1 x credenza

\$125pw + GST + Outgoings ? Unfurnished \$135pw + GST + Outgoings ? Furnished

Ryan Amler 0401 971 622 George Kelepouris 0425 798 677 Offices

FOR LEASE

25sqm

Ray White.

Ryan Amler

0401971622

ryan.amler@raywhite.com