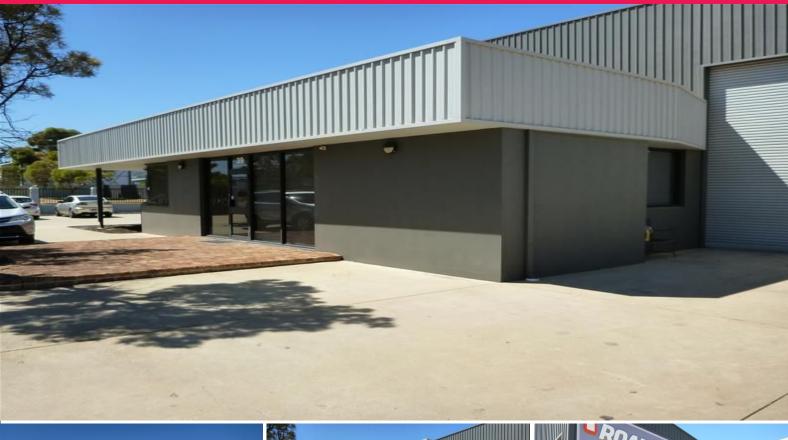

## HIGHWAY EXPOSURE WITH QUALITY PRESENTATION

This corner site features dual-road & dual-warehouse access, with outstanding exposure to Roe Highway. The administration area incorporates multiple offices with quality fit out, built-in reception desk and staff amenities. The whole site is air-conditioned and alarmed, with heavy duty perimeter fencing. Warehouse access via 5 metre electric roller doors at either end for larger vehicles or equipment. Additional mezzanine and yard are present further storage options.

185 square metre office
345 square metre high truss warehouse
300 square metre yard
70 square metre Mezzanine
Quality office fit out
Compressor with air lin

Offices FOR LEASE

600sqm