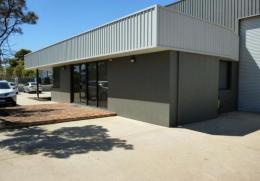

## HIGHWAY EXPOSURE WITH QUALITY PRESENTATION

This corner site features dual-road & dual-warehouse access, with outstanding exposure to Roe Highway. The administration area incorporates multiple offices with quality fit out, built-in reception desk and staff amenities. The whole site is air-conditioned and alarmed, with heavy duty perimeter fencing. Warehouse access via 5 metre electric roller doors at either end for larger vehicles or equipment. Additional mezzanine and yard are present further storage options.

185 square metre office
345 square metre high truss warehouse
300 square metre yard
70 square metre Mezzanine
Quality office fit out
Compressor with air lin

Offices FOR LEASE

600sqm