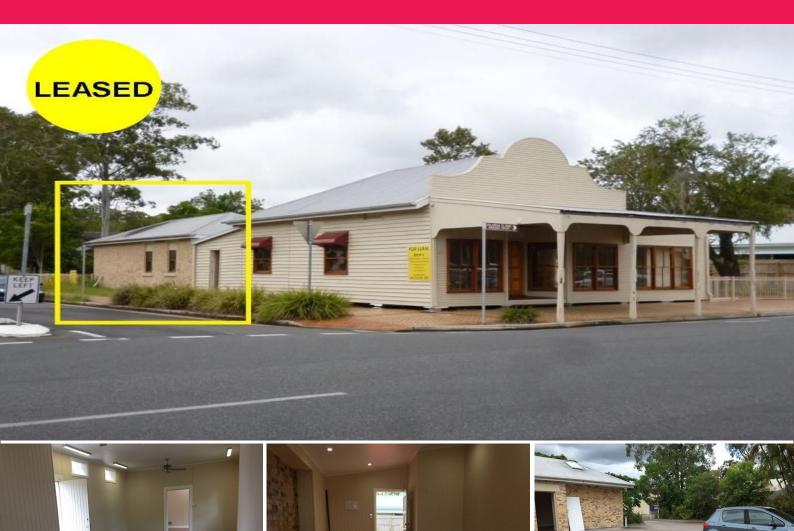

## 2/28 Cribb Street, Landsborough QLD 4550

## Affordable Office/Retail Opposite Landsborough Train Station

Situated across from the Landsborough Hotel & Train Station this retail/office property is very affordable to relocate or start your new business.

Ample amount of off street car parking for customers or for staff.

- Area: 80m2 approx
- Male and female toilets
- Ample off street exclusive car parking
- Wheel chair access to building
- Securely gated around property
- Front and Rear door access
- Signage opportunities

For Lease: \$250 PW plus

Retail FOR LEASE

80sqm

Nigel Irving 0437 968 202 luca.reynolds@raywhite.com