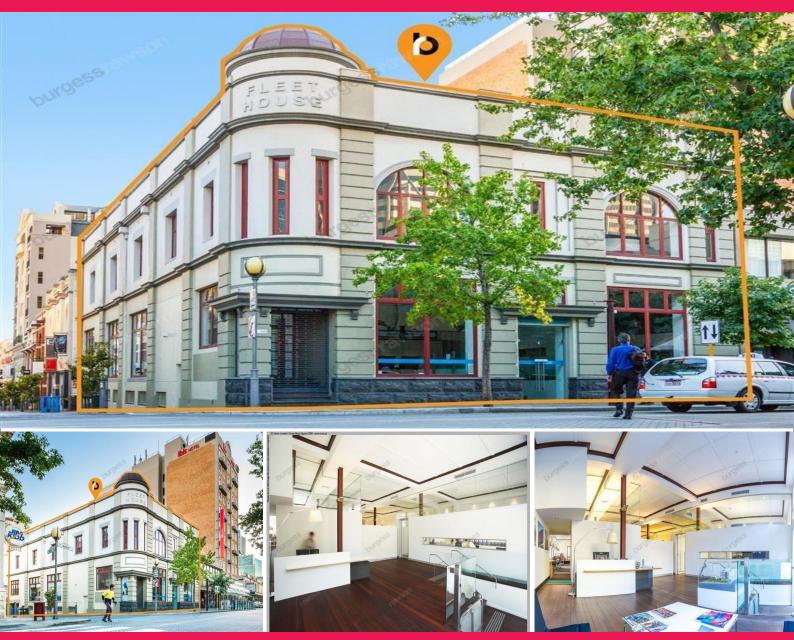

342 - 344 Murray Street, Perth WA 6000

## **Boutique CBD Office**

- 475sqm\* 1,010sqm\*.
- Landmark building.
- Large open floors.
- End of trip facilities.
- Secure onsite parking.
- Signage opportunities.

Burgess Rawson is pleased to present 342 Murray Street, Perth, a landmark boutique office building prominently located on the corner of Murray Street and King Street.

The building comprises of two floors of predominantly open plan accommodation with a formal reception, large boar

Offices

FOR LEASE

UNDER OFFER