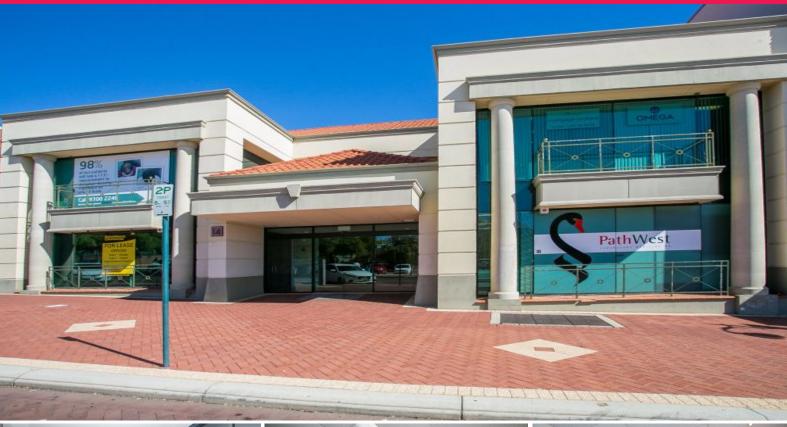

## Raine&Horne. Commercial

2 / 14 Reid Promenade, Joondalup WA 6027

## **CENTRALLY LOCATED OFFICE**

Property Features:

- > 126.5sqm
- > 2 car bays
- > Partitioned Offices
- > Fantastic location
- > Next door to Old Bailey Tavern and opposite Joondalup Law Courts
- > Front and rear access available
- > Massive public carpark surrounding building
- > Close to Lakeside Joondalup Shopping Centre