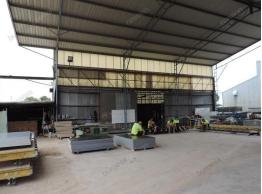

## High Quality Hardstand Site in The Heart of Welshpool

- Land area 5,689sgm\*.
- Office warehouse/workshop 735sqm\*.
- Zoned 'General Industry' by the City of Canning.

Burgess Rawson is pleased to present 14 Bellows Street, Welshpool for lease. This highly functional office warehouse/workshop is located on a substantial land holding in a prime location wedged between Orrong Road and Leach Highway.