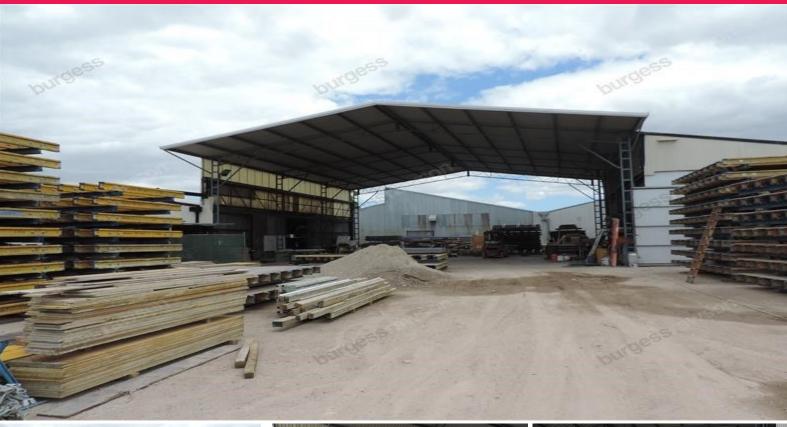

## High Quality Hardstand Site in The Heart of Welshpool

- Land area 5,689sgm\*.
- Office warehouse/workshop 735sqm\*.
- Zoned 'General Industry' by the City of Canning.

Burgess Rawson is pleased to present 14 Bellows Street, Welshpool for lease. This highly functional office warehouse/workshop is located on a substantial land holding in a prime location wedged between Orrong Road and Leach Highway.