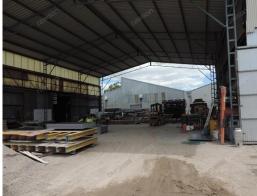

## High Quality Hardstand Site in The Heart of Welshpool

- Land area 5,689sgm\*.
- Office warehouse/workshop 735sqm\*.
- Zoned 'General Industry' by the City of Canning.

Burgess Rawson is pleased to present 14 Bellows Street, Welshpool for lease. This highly functional office warehouse/workshop is located on a substantial land holding in a prime location wedged between Orrong Road and Leach Highway.