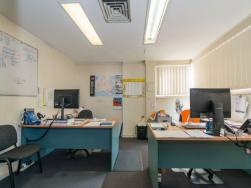

## **Large Industrial Warehouse**

Situated in the original industrial area of Tamworth (Taminda) and in close proximity to the huge Bunnings store offering -

- $^{\star}$  1928 m2 of lettable area including 88m2 mezzanine air-conditioned office space
- \* 2788 M2 level site
- \* Accessible from the front and both sides via sliding doors
- \* Excellent access/egress in a forward motion
- \* Three Phase Power
- \* Recently renovated available as a whole or divisible into sections