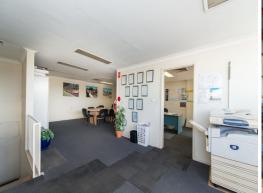

## **Large Industrial Warehouse**

Situated in the original industrial area of Tamworth (Taminda) and in close proximity to the huge Bunnings store offering -

- $^{\star}$  1928 m2 of lettable area including 88m2 mezzanine air-conditioned office space
- \* 2788 M2 level site
- \* Accessible from the front and both sides via sliding doors
- \* Excellent access/egress in a forward motion
- \* Three Phase Power
- \* Recently renovated available as a whole or divisible into sections