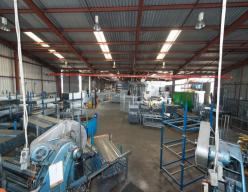

## **Large Industrial Warehouse**

Situated in the original industrial area of Tamworth (Taminda) and in close proximity to the huge Bunnings store offering -

- $^{\star}$  1928 m2 of lettable area including 88m2 mezzanine air-conditioned office space
- \* 2788 M2 level site
- \* Accessible from the front and both sides via sliding doors
- \* Excellent access/egress in a forward motion
- \* Three Phase Power
- \* Recently renovated available as a whole or divisible into sections