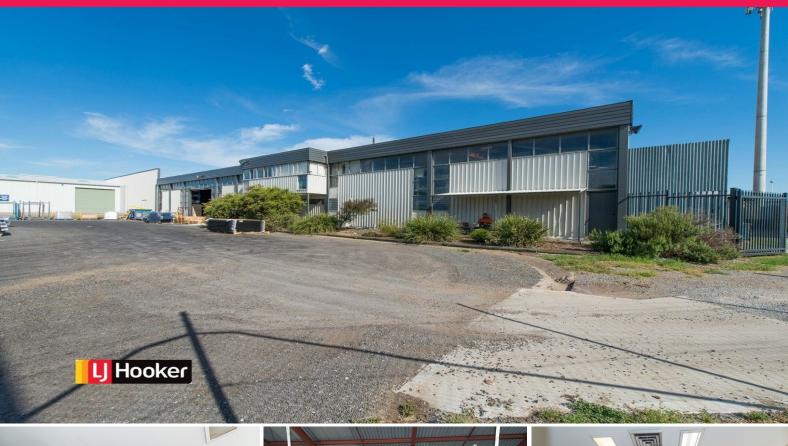

## **Large Industrial Warehouse**

Situated in the original industrial area of Tamworth (Taminda) and in close proximity to the huge Bunnings store offering -

- $^{\star}$  1928 m2 of lettable area including 88m2 mezzanine air-conditioned office space
- \* 2788 M2 level site
- \* Accessible from the front and both sides via sliding doors
- \* Excellent access/egress in a forward motion
- \* Three Phase Power
- \* Recently renovated available as a whole or divisible into sections

Industrial FOR LEASE \$145,000 Per Annum + GST 1928sqm