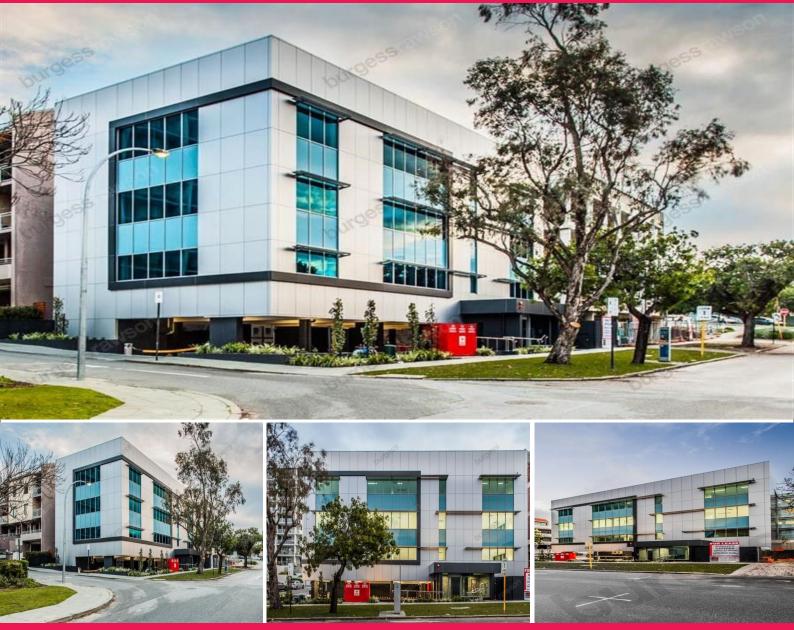

## Level 2/11 Lucknow Place, West Perth WA 6005

## **Modern Refurbished Office Floor**

- Natural light and views.
- 24 hour security system and CCTV.
- Energy efficient office space.
- Energy efficient bathroom facilities with sensor lights.
- Male, Female and Disabled facilities on each floor.
- Secure undercover car parking.
- End of trip facilities, including bike rack, lockers and showers.
- Landscaped gardens.
- Building signage rights available by negotiation.

Area: 255sqm Rent: \$250/sqm pa (excl GST) Availability: Immediate

Situated in the heart of West Perth's vibrant business district, this just-completed stand-alone office building provides an energy efficient building located just minutes away from train stations, CAT and other bus