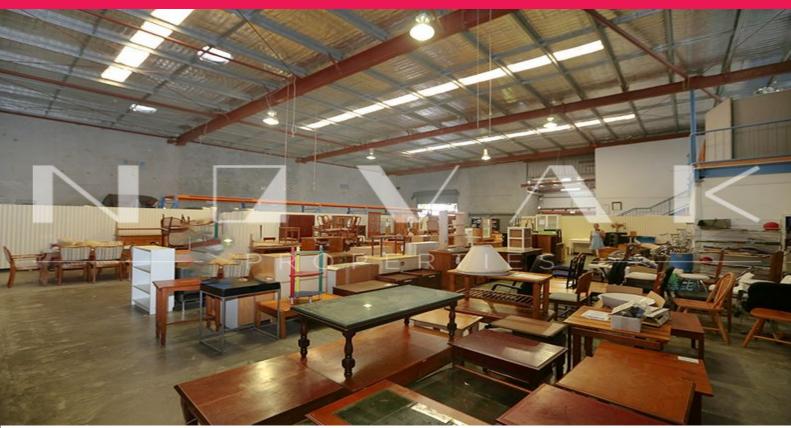

## Features:

- ? Ground floor (Retail)) from 60- 882sqm (CURRENTLY LEASED BY FRUIT MARKET)
- ? First floor (Office) from 60 882sqm CURRENTLY AVAILABLE
- ? Ground floor warehouse from 100 526 CURRENTLY AVAILABLE
- ? Offering \$350 to \$450 per sqm.
- ? Site area of 2,662m2