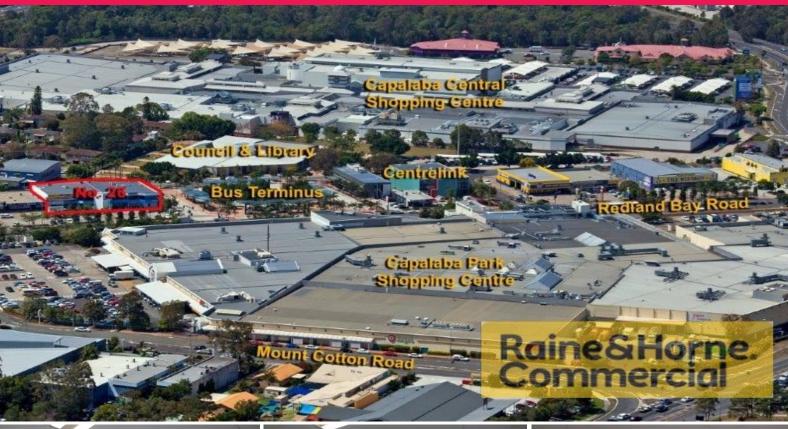

## Raine&Horne. Commercial

3/26 Redland Bay Road, Capalaba QLD 4157

## 448sqm Prime Ground Floor Office Space

This ground floor tenancy is located in a popular complex on Redland Bay Road with excellent signage and exposure.

- \* Ducted air conditioning and data networked throughout
- \* 4 offices, 2 training rooms, open plan area and storeroom
- \* Own amenities kitchenette and toilets
- \* Onsite parking
- \* Adjacent to professional businesses including: Bank, Solicitor, Accountant, Real Estate Agent
- \* Walking distance to two regional shopping centres
- \* Next to public bus terminal