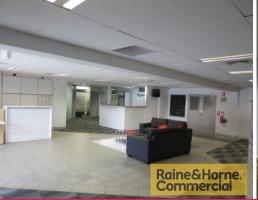

## 448sqm Prime Ground Floor Office Space

This ground floor tenancy is located in a popular complex on Redland Bay Road with excellent signage and exposure.

- \* Ducted air conditioning and data networked throughout
- \* 4 offices, 2 training rooms, open plan area and storeroom
- \* Own amenities kitchenette and toilets
- \* Onsite parking
- \* Adjacent to professional businesses including: Bank, Solicitor, Accountant, Real Estate Agent
- \* Walking distance to two regional shopping centres
- \* Next to public bus terminal