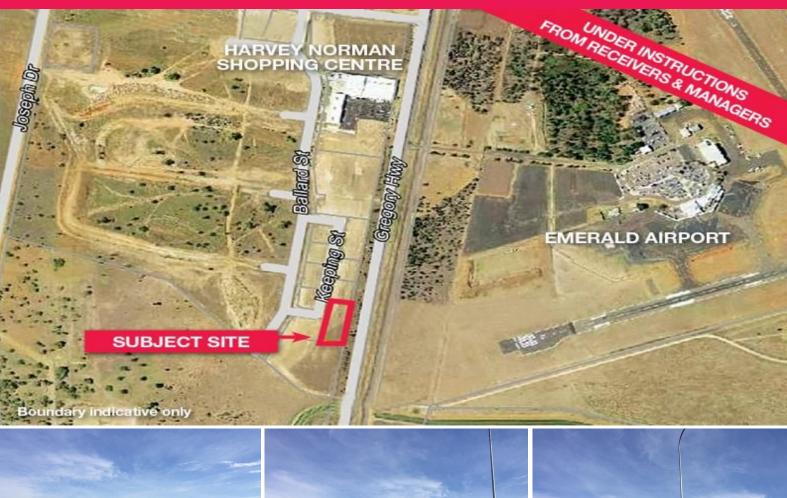

Lot 8 Pilot Farm Road, Emerald QLD 4720

## **Emerald industrial land**

This industrial zoned block of land is opposite the Emerald airport and is within close proximity to the new Harvey Norman retail store.

- 4,197sqm\* of industrial vacant land
- 5 mins\* to Shopping Centre, Mayfair Ridge Tavern and airport
- Developed road with access to water and sewage
- Close proximity to Gregory and Capricorn Highways