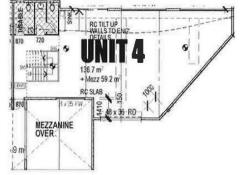

## **Impress Your Clients With Your New Business Premises?**

- \* 138.7m2\* GFA plus 59.2m2\* mezzanine
- \* Offers of intent to lease being accepted now
- \* Located in the heart of the Yatala Enterprise Area
- \* Allocated parking
- \* Reception area, amenities, kitchenette
- \* 3 phase power
- \* Outdoor storage area ( 95m2 )
- \* Close to M1 Motorway exit 41 both south and north bound