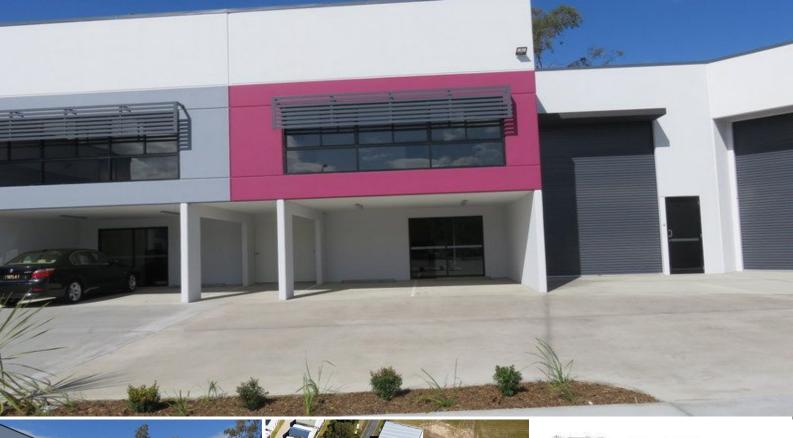

## **Impress Your Clients With Your New Business Premises?**

- \* 138.7m2\* GFA plus 59.2m2\* mezzanine
- \* Offers of intent to lease being accepted now
- \* Located in the heart of the Yatala Enterprise Area
- \* Allocated parking
- \* Reception area, amenities, kitchenette
- \* 3 phase power
- \* Outdoor storage area ( 95m2 )
- \* Close to M1 Motorway exit 41 both south and north bound