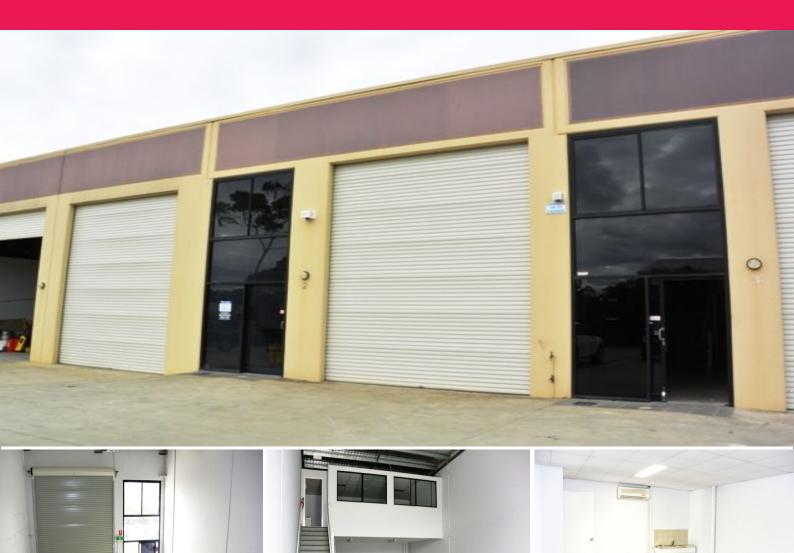

#### **Surplus To Vendors Needs**

- \* 155m2\* warehouse located in central industrial estate
- \* Includes 34m2\* air conditioned and carpeted mezzanine on title
- \* Leased on a monthly tenancy
- \* Concrete tilt panel construction with large roller door
- \* Fantastic parking facilities and great truck access
- \* Very well presented
- \* Key position of Molendinar easy access to Smith Street and M1 Motorway
- \* Won't last long!
- \* Approximately