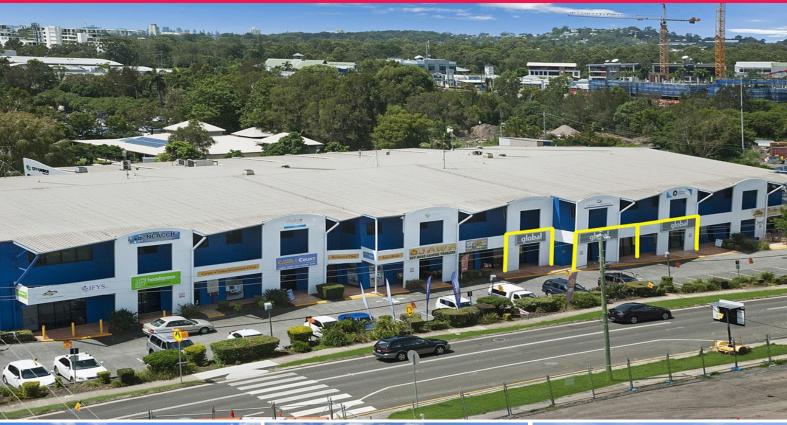

## Ground Floor Retail For Lease in Maroochydore CBD - Last 2 remaining vacancies

- Excellent Onsite Designated Car Parking
- High Exposure Location
- Well established building with named tenants
- 1041m2 can be split (493m2, 255m2) (222m2 has been leased on 1 June 16)
- Approved Showroom, Retail, Office, Gym and Warehouse use
- Owner motivated to Lease

This retail area on the ground floor of the Plaza Business Centre is in a prominent location close to the Sunshine Plaza and with easy access to the Sunshine Motorway via Maroochydore Boulevard. Retail from \$180/m2 on the Sunshine Coast are unheard of so get in quickly and secure this space b