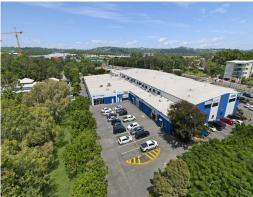

## Ground Floor Retail For Lease in Maroochydore CBD - Last 2 remaining vacancies

- Excellent Onsite Designated Car Parking
- High Exposure Location
- Well established building with named tenants
- 1041m2 can be split (493m2, 255m2) (222m2 has been leased on 1 June 16)
- Approved Showroom, Retail, Office, Gym and Warehouse use
- Owner motivated to Lease

This retail area on the ground floor of the Plaza Business Centre is in a prominent location close to the Sunshine Plaza and with easy access to the Sunshine Motorway via Maroochydore Boulevard. Retail from \$180/m2 on the Sunshine Coast are unheard of so get in quickly and secure this space b