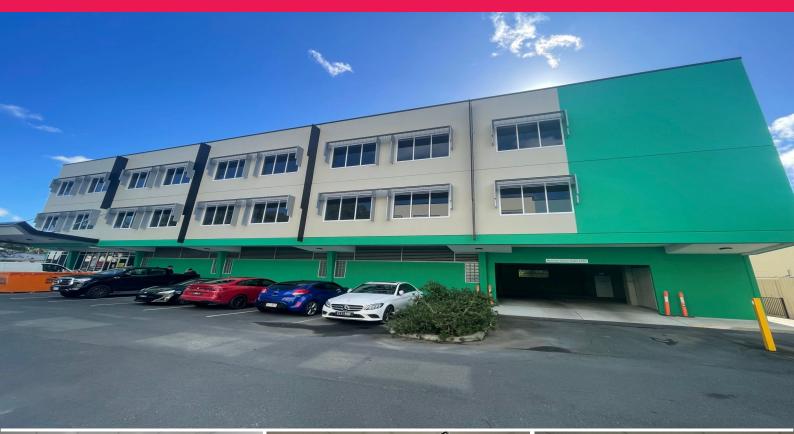

## Ray White.

Unit 24/54-66 Perrin Drive, Underwood QLD 4119

## OFFICE ON FIRST FLOOR OF NEW CORPORATE BUILDING

- ? Total area 225sqm
- ? Brand new office
- ? Fully secure building with swipe card access after hours
- ? Monitored security system
- ? Ducted air-conditioning throughout
- ? 7 Allocated car parks 3 under cover
- ? Lift access to all floors
- ? Walking distance to cafes
- ? Just minutes from M1/Gateway and major arterial roads

Offices

FOR SALE

\$900,000 + GST

225sqm