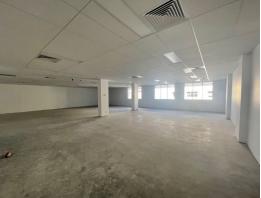

## OFFICE ON FIRST FLOOR OF NEW CORPORATE BUILDING

- ? Total area 225sqm
- ? Brand new office
- ? Fully secure building with swipe card access after hours
- ? Monitored security system
- ? Ducted air-conditioning throughout
- ? 7 Allocated car parks 3 under cover
- ? Lift access to all floors
- ? Walking distance to cafes
- ? Just minutes from M1/Gateway and major arterial roads