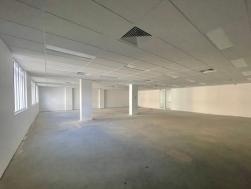

## OFFICE ON FIRST FLOOR OF NEW CORPORATE BUILDING

- ? Total area 225sqm
- ? Brand new office
- ? Fully secure building with swipe card access after hours
- ? Monitored security system
- ? Ducted air-conditioning throughout
- ? 7 Allocated car parks 3 under cover
- ? Lift access to all floors
- ? Walking distance to cafes
- ? Just minutes from M1/Gateway and major arterial roads