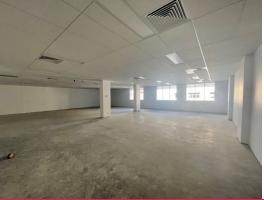

## FIRST FLOOR OFFICE OF NEW CORPORATE BUILDING

- ? Total area 225sqm
- ? Brand new office
- ? Fully secure building with swipe card access after hours
- ? Monitored security system
- ? Ducted air-conditioning throughout
- ? 7 Allocated car parks 3 under cover
- ? Lift access to all floors
- ? Walking distance to cafes
- ? Just minutes from M1/Gateway and major arterial roads