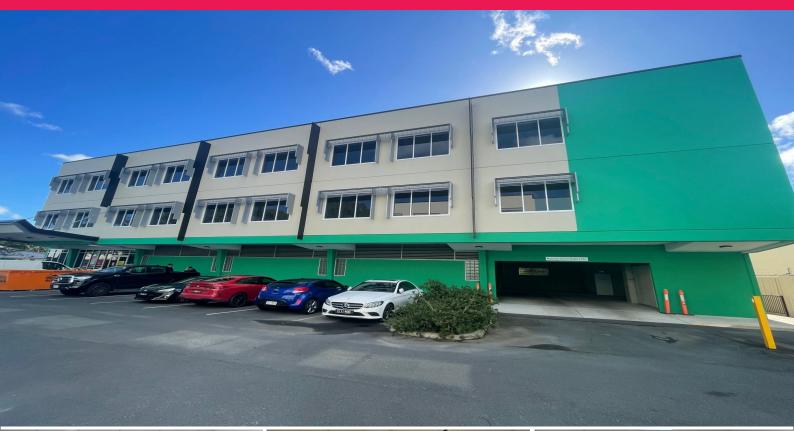

## Ray White.

Unit 24/54-66 Perrin Drive, Underwood QLD 4119

## FIRST FLOOR OFFICE OF NEW CORPORATE BUILDING

- ? Total area 225sqm
- ? Brand new office
- ? Fully secure building with swipe card access after hours
- ? Monitored security system
- ? Ducted air-conditioning throughout
- ? 7 Allocated car parks 3 under cover
- ? Lift access to all floors
- ? Walking distance to cafes
- ? Just minutes from M1/Gateway and major arterial roads