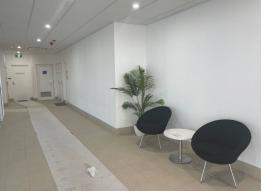

## FIRST FLOOR OFFICE OF NEW CORPORATE BUILDING

- ? Total area 225sqm
- ? Brand new office
- ? Fully secure building with swipe card access after hours
- ? Monitored security system
- ? Ducted air-conditioning throughout
- ? 7 Allocated car parks 3 under cover
- ? Lift access to all floors
- ? Walking distance to cafes
- ? Just minutes from M1/Gateway and major arterial roads