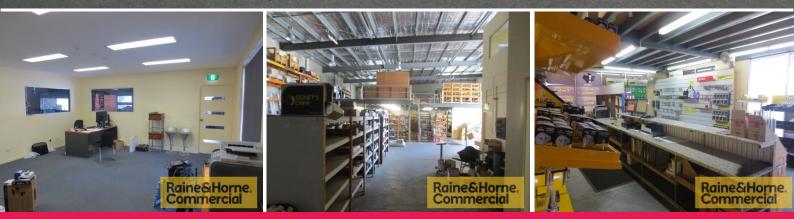

- \* 50sqm (approx.) first floor air conditioned office space and kitchenette
- $^{\ast}$  450sqm (approx.) ground floor showroom and warehouse with amenities
- \* Fully insulated with three phase power
- \* Direct access to electric container height roller door
- \* Two undercover carparks and seven open carparks
- \* Secure lockup compound
- \* Excellent visibility to both streets
- \* All pricing exclusive of Outgoings and GST