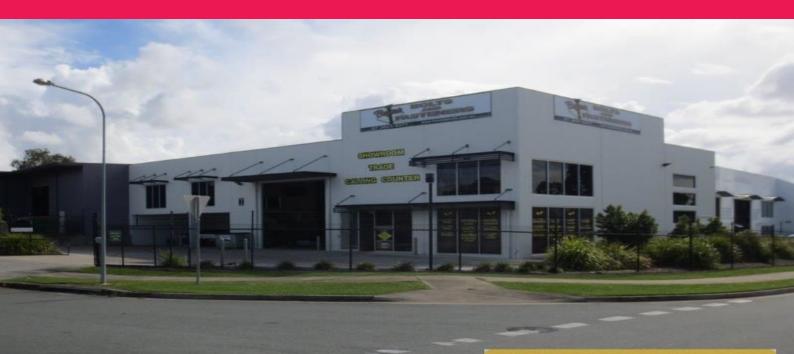

## 1 Tombo Street, Capalaba QLD 4157

## **500sqm Freestanding Building in Prime Corner Location**

This modern and well presented industrial building has excellent signage and exposure to both Tombo Street and busy Neumann Road. Features include:

- \* 50sqm (approx.) first floor air conditioned office space and kitchenette
- $^{\ast}$  450sqm (approx.) ground floor showroom and warehouse with amenities
- \* Fully insulated with three phase power
- \* Direct access to electric container height roller door
- \* Two undercover carparks and seven open carparks
- \* Secure lockup compound
- \* Excellent visibility to both streets
- \* All pricing exclusive of Outgoings and GST