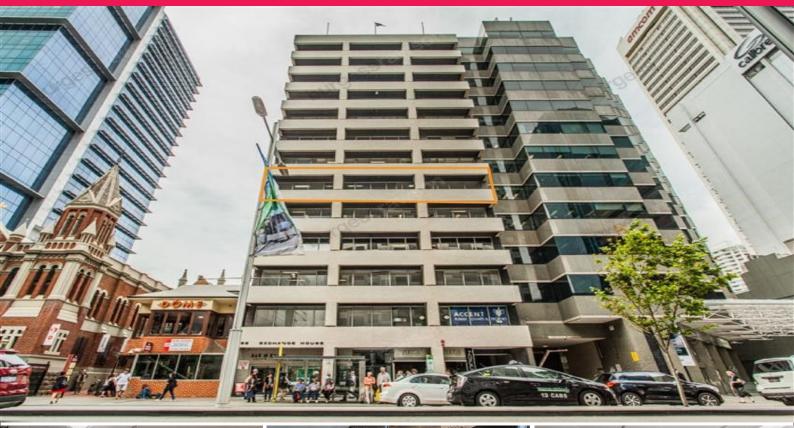

## 12/68 St Georges Terrace, Perth WA 6000

## **CBD Strata Office Exchange House - Includes One Car Bay**

- Great opportunity to enter Perth CBD office market.
- 206sqm strata office.
- Fully partitioned.
- Short term income.
- Suit owner occupier.
- One undercover secure car bay.

Burgess Rawson are pleased to offer for lease this 206sqm strata office situated in the heart of the Perth CBD.

Lot 12 comes with the exclusive use of one undercover secure car bay.

Lot 12 on Strata Plan 8