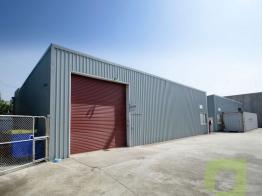

## Value You Just Can't Go Past

If you've got your finger on the pulse you'll know these two factories, available individually, represent value that's hard to find. Each building offers 200m2 of space and is suited to a range of uses.

>

• Strongly positioned in the Williamstown industrial precinct, the properties have IN1Z (Industrial 1) zoning.

• Factory 1 is in front position and is leased for \$19,790.40 until 1/6/16, and comes with an option to renew for a further two years.

• Factory 3 was leased until the beginning of the year at \$17,292, and both factories feature high clearance.

• A short drive over the West Gate will quickly get you to the CBD, and the Port of Melbourne is even closer.