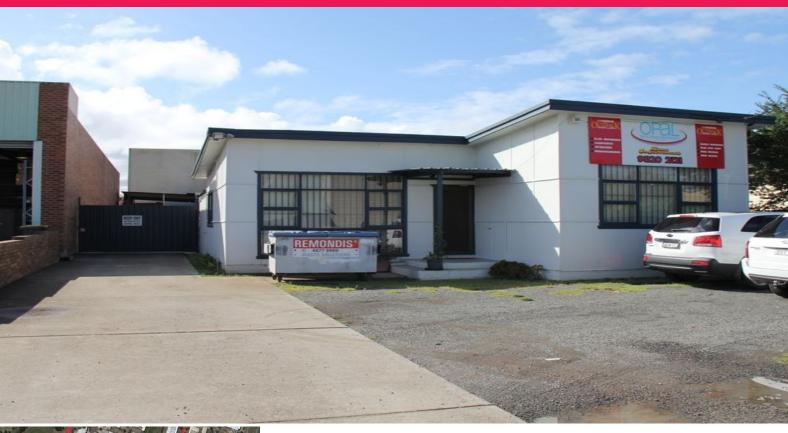

## **OFFICES WITH YARD!**

Conveniently positioned less than 5 minutes drive to the M5 Motorway on and off ramps and a short walk to Minto Train Station.

Renovated to be a commercial office with yard area there is three (3) offices, a reception area, male/female amenities, kitchenette and shower. Yard area is secure and is road base sealed and has two lockable containers located at the rear for secure storage. The containers have a roof over them which provides an undercover work area.

Currently leased at \$31,500.00 pa. inc of GST until the 30th July 2016 to a quality tenant.

Industrial FOR SALE

150sqm

**Darren Zammit** 

0404 083 445 dzammit@ljhc.com.au