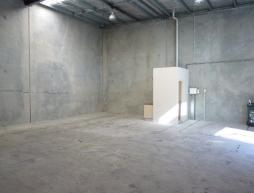

• Approximately 131m2 of high bay and clear span space

• Electric roller door

• One parking space allotment • Internal amenities and kitchenette • Separate glass door entry

REF ID: 9484827

Industrial FOR SALE