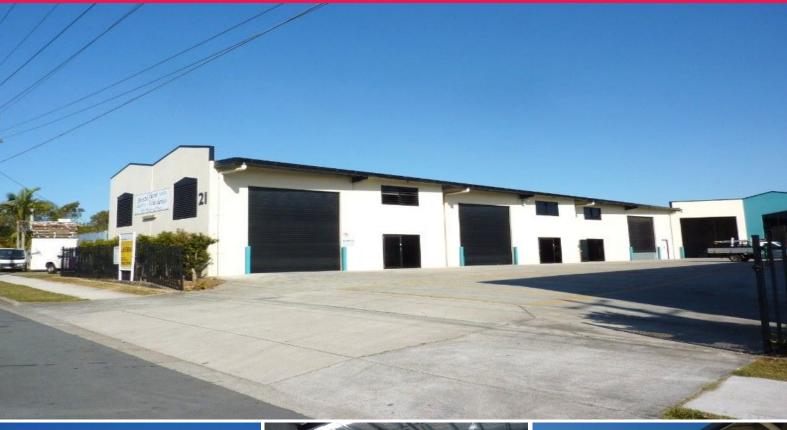

## Ray White.

2/21 Dalton Street, Kippa-ring QLD 4021

## COMPACT SHED AT A COMPACT PRICE IN KIPPA RING

Tilt slab sheds of this calibre are becoming harder and rarer to find and handy little warehouse space will not last long. Currently tenanted on a periodical lease, vacant possession can be had with in a month of settlement. This shed features:

• Approximately 131m2 of high bay and clear span space

• Electric roller door

• One parking space allotment • Internal amenities and kitchenette • Separate glass door entry

REF ID: 9484827

Industrial FOR SALE