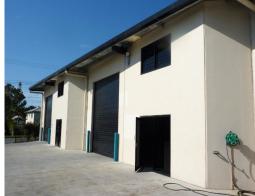

• Approximately 131m2 of high bay and clear span space

• Electric roller door

• One parking space allotment • Internal amenities and kitchenette • Separate glass door entry

REF ID: 9484827

Industrial FOR SALE