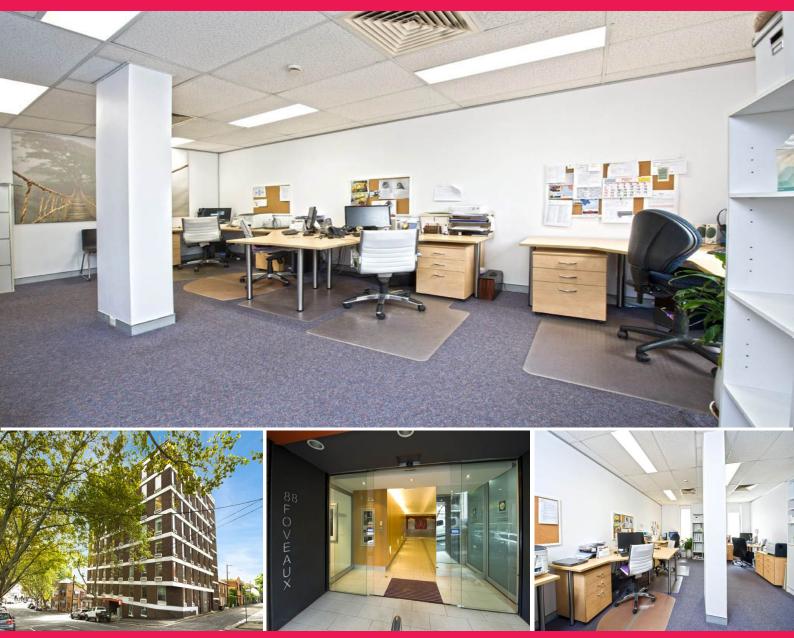

## **Primed Position 68m2 Office Space minutes from Central**

The heart of one of Sydney's most popular urban neighbourhoods.

Features include:

- \* Reception area with 2 offices attached, pin boards on walls if required
- \* Ethernet ports through out, with server cabinet, internet ready
- \* Available with or without office furniture
- \* Heated & Air-conditioned, shared kitchen and well maintained toilet facilities
- \* Minutes from Central Station & the CBD
- \* Close to cafes and shops

Electricity for cooling & heating is included with the strata levies.

Offices FOR LEASE Contact Agent 68sqm

Ray White.