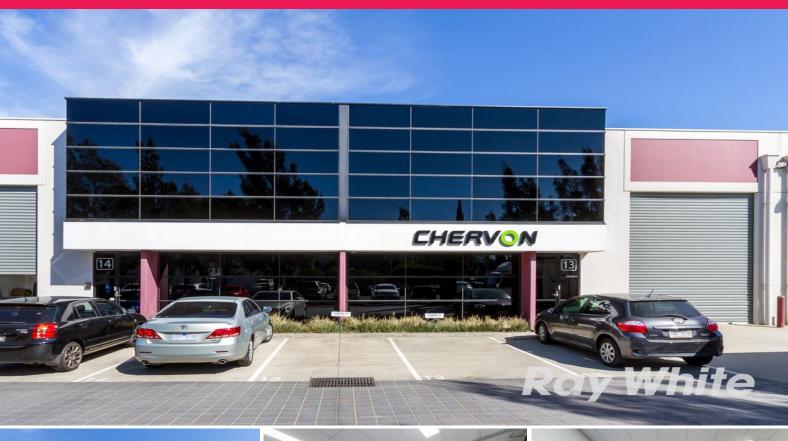

## Ray White.

13/1488 Ferntree Gully Road, Knoxfield VIC 3180

## **MODERN OFFICE / WAREHOUSE INVESTMENT**

- Currently returning \$35,000 p/a + GST + Outgoings
- Three (3) year term commenced September 2013, with two (2) further three (3) year terms in place
- 3% annual increases and market reviews at commencement of further terms
- Total building area 225m2 approx.
- Plus upstairs board room & mezzanine area a further 115m2 approx
- Total lettable area 340m2 approx
- On-site parking for 5 x vehicles

\$675,000 + GST (if applicable)

George Kelepouris 0425

Industrial

FOR SALE

225sqm

Ray White.

**Paul Rizzo** 

0418 688 888