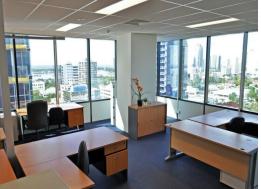

## **Fully Fitted Corner Suite - Professional CBD Office**

- \* This 115m2\* fully fitted office is a step above the rest
- \* Corner south-east facing tenancy with expansive Broadwater, ocean and skyline views plus two full walls of windows allowing for an abundance of natural light
- \* High quality existing fit-out including very professional waiting area, expansive open plan work area, segregated meeting/boardroom, separate kitchenette and large office with glass partitions throughout
- \* Centrally located within walking distance of Light Rail, all major banks and cafe's
- \* An office of this calibre will not last
- \* Act now before it's too late