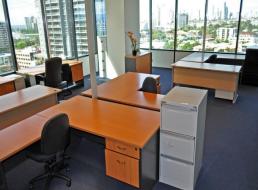

## **Fully Fitted Corner Suite - Professional CBD Office**

- \* This 115m2\* fully fitted office is a step above the rest
- \* Corner south-east facing tenancy with expansive Broadwater, ocean and skyline views plus two full walls of windows allowing for an abundance of natural light
- \* High quality existing fit-out including very professional waiting area, expansive open plan work area, segregated meeting/boardroom, separate kitchenette and large office with glass partitions throughout
- \* Centrally located within walking distance of Light Rail, all major banks and cafe's
- \* An office of this calibre will not last
- \* Act now before it's too late