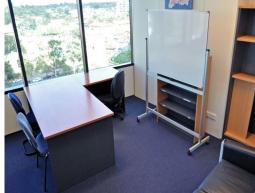

## **Fully Fitted Corner Suite - Professional CBD Office**

- \* This 115m2\* fully fitted office is a step above the rest
- \* Corner south-east facing tenancy with expansive Broadwater, ocean and skyline views plus two full walls of windows allowing for an abundance of natural light
- \* High quality existing fit-out including very professional waiting area, expansive open plan work area, segregated meeting/boardroom, separate kitchenette and large office with glass partitions throughout
- \* Centrally located within walking distance of Light Rail, all major banks and cafe's
- \* An office of this calibre will not last
- \* Act now before it's too late