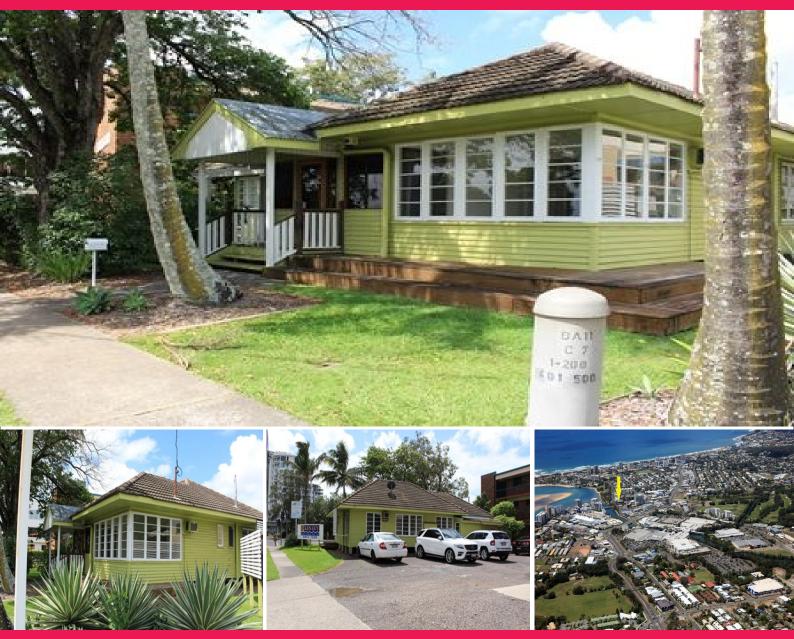

## Freestanding Office in Maroochydore CBD For lease

- 120m2 building area
- 802m2 land
- Plenty of onsite Car Parking
- Excellent signage potential with high exposure to The Esplanade, Duporth Avenue and First Avenue
- Maroochydore CBD Location

Walking distance to post office, banks, court house and other amenities
Building is Free-Standing so minimal outgoings are payable with no strata levies involved

Approx. 120m2 of stand alone office on a 802m2 parcel of land is available for lease in the Maroochydore CBD. This is a highly exposed area with plenty of passing traffic and has not been on the market for many years with a long term tenant previously in place which has relocated due to expan Offices FOR LEASE