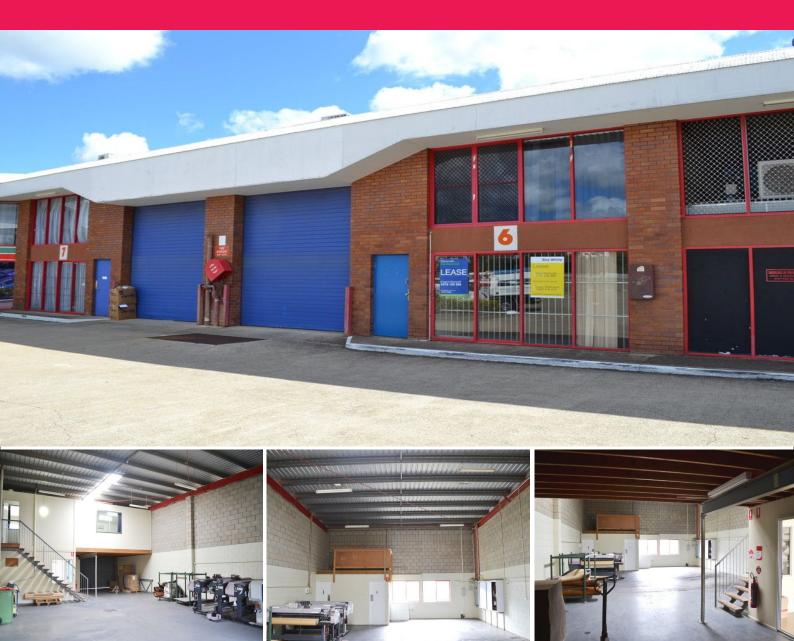

### **Affordable And Ready Now!**

- \* 225m2\* total building area
- \* Incl. 195m2\* warehouse floor area
- \* Incl. 30m2\* office over two levels
- \* Large grease trap
- \* Office fully carpeted and air conditioned
- \* 5.5m\* internal clearance in warehouse area
- \* Male and female amenities and kitchenette
- \* Ample car parking
- \* Owner is extremely motivated, incentives on offer
- \*approx

Please contact the listing agent for more details by clicking on the link above.

Ray White has not indep

Industrial

FOR LEASE

225sqm