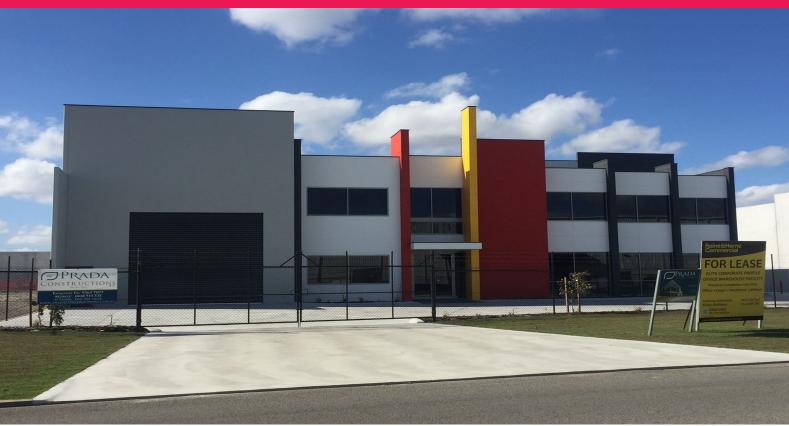

## **RECENTLY COMPLETED? ELITE OFFICE WAREHOUSE**

Recently completed in Canning Vale, this state of the art facility is constructed from concrete floors and concrete tilt panels. Together with a modern facade providing excellent signage opportunities.

Improvements:

- > Warehouse ? 1,850sqm
- > Office / Amenities ? 413sqm
- > Total (approx) ? 2,263sqm
- > Land Area ? 3,501sqm
- > Landscaped surrounds
- > Dual crossovers

**Building Features:** 

> 3 x High, wide rolle