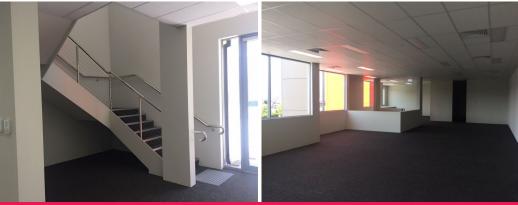

Improvements:

- > Warehouse ? 1,850sqm
- > Office / Amenities ? 413sqm
- > Total (approx) ? 2,263sqm
- > Land Area ? 3,501sqm
- > Landscaped surrounds
- > Dual crossovers

**Building Features:** 

> 3 x High, wide rolle