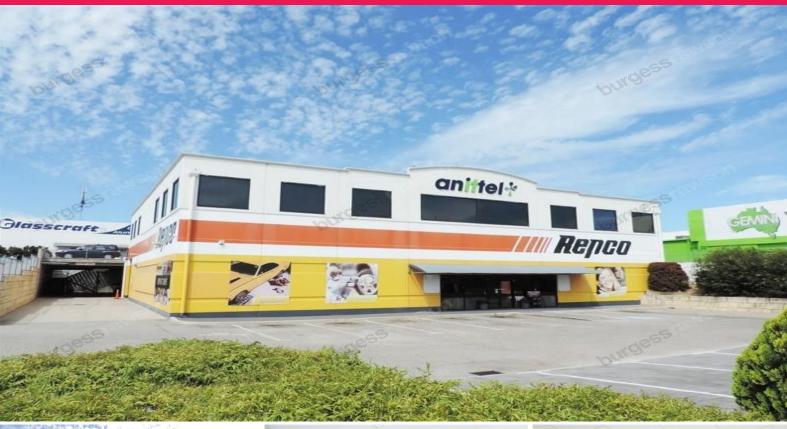

75 Erindale Road, Balcatta WA 6021

## **High Profile Offices in a Prominent Location**

- Two x 160sqm\* office suites totaling 320sqm\*.
- Available separately or together.
- Ideal mix of open plan/partitioned offices.
- 10 on site car bays available.
- Professional presentation.
- Great signage and exposure.
- High profile location.
- Easily accessible.
- Great access to freeway.
- Ducted reverse cycle air conditioning throughout.
- Internal kitchenettes and toilets.