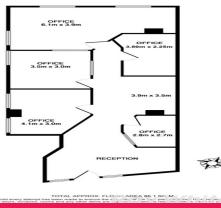

## ST KILDA ROAD OFFICE INVESTMENT IN IMMACULATE BUILDING - \*\*HUGE PRICE REDUCTION\*

- Total area 100m2 approx.
- Leased to Bizhealth Consultants Pty Ltd since Feb 2014
- New two (2) year lease returning \$30,663.36 gross p/a plus GST with annual increases of 4%
- Property features new carpets, reception, five (5) private offices, central open plan area, heating / cooling, abundance of natural light
- Shared amenities, gymnasium and bustling caf? on ground level
- Clean and beautifully presented building inside and out