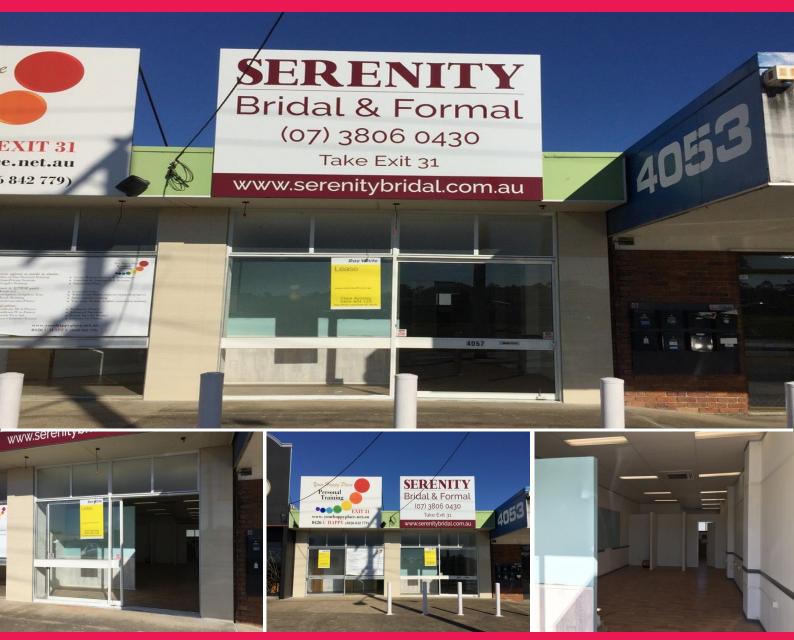

## Ray White.

1/4057 Pacific Highway, Loganholme QLD 4129

## **Shop With Motorway Signage**

- \* Asking rent is only \$350 + GST per week as gross rent (includes outgoings)
- \* Unit 1 on the right is a 72m2\* air-conditioned unit for office or retail shop use
- \* The unit is open plan with small rear storage area and timber styled flooring
- \* Extensive data network in place, kitchenette and own internal amenities
- \* Rear yard area for parking or storage
- \* Excellent car parking at the front door and prime position to M1 Motorway
- \* The signage exposure alone is worth the rent per month
- \* Landlord has installed new lights, ceiling and new air conditioning
- \* Vacant now and ready to move into
- \* Unit 2- 72m2\* next do

Offices

FOR LEASE

72sqm