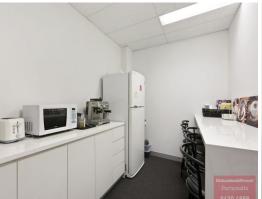

## **MODERN OFFICE SPACE - WORTH A LOOK!**

- 180sqm approx. on the first floor Partly furnished
- Tiled reception area with kitchenette & lunchroom on either side
- Generous size boardroom
- 2 offices plus network room
- Superb presentation throughout
- Ducted air-conditioning
- Ample parking opposite the building at reasonable rates
- Short stroll to Westfield shopping centre, train station, bus interchange and easy access to and from main arterial roads
- Available now to inspect