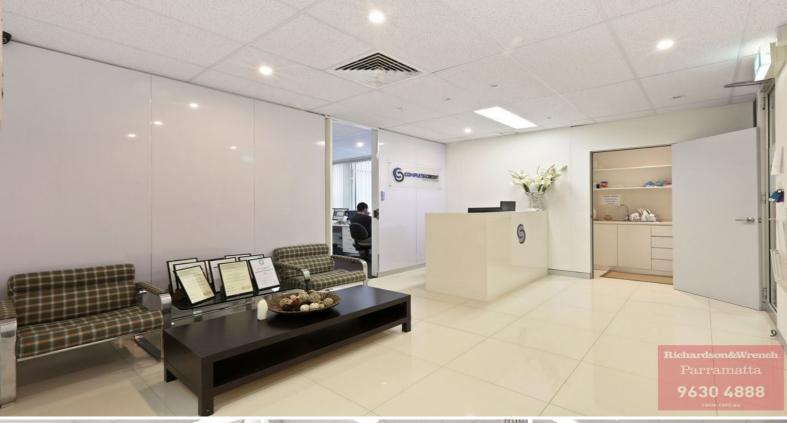

## **MODERN OFFICE SPACE - WORTH A LOOK!**

- 180sqm approx. on the first floor Partly furnished
- Tiled reception area with kitchenette & lunchroom on either side
- Generous size boardroom
- 2 offices plus network room
- Superb presentation throughout
- Ducted air-conditioning
- Ample parking opposite the building at reasonable rates
- Short stroll to Westfield shopping centre, train station, bus interchange and easy access to and from main arterial roads
- Available now to inspect

Offices

FOR LEASE

180sqm

Richardson&Wrench
Parramatta