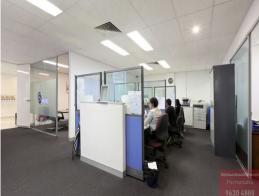

## **MODERN OFFICE SPACE - WORTH A LOOK!**

- 180sqm approx. on the first floor Partly furnished
- Tiled reception area with kitchenette & lunchroom on either side
- Generous size boardroom
- 2 offices plus network room
- Superb presentation throughout
- Ducted air-conditioning
- Ample parking opposite the building at reasonable rates
- Short stroll to Westfield shopping centre, train station, bus interchange and easy access to and from main arterial roads
- Available now to inspect