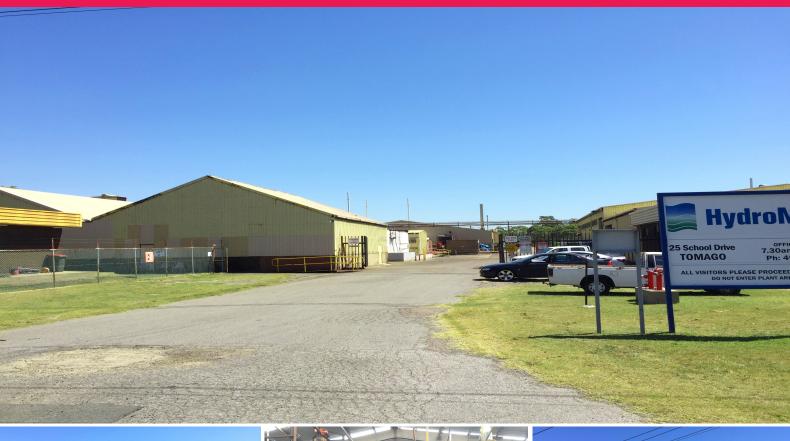

## **Industrial Facility with Lot of Surplus Land**

The subject Property is located on the northern side of School Drive, approximately 200m west of the intersection with Tomago Road, in the Tomago industrial precinct. The site benefits from having easy access to the Pacific Highway, New England Highway, Newcastle Port facilities and Newcastle Airport.

The Property comprises of three main buildings used for workshop space, storage and administration. These buildings are located on the southern portion of the site, with the northern portion comprising heavily timbered undeveloped land.

- -Strategically located in an increasingly popular industrial precinct
- -Industrial facility co

Industrial FOR SALE \$2,200,000 + GST 4192sqm