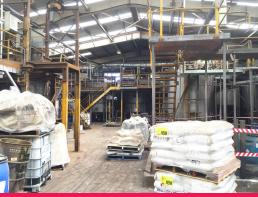

The Property comprises of three main buildings used for workshop space, storage and administration. These buildings are located on the southern portion of the site, with the northern portion comprising heavily timbered undeveloped land.