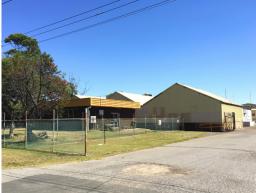

The Property comprises of three main buildings used for workshop space, storage and administration. These buildings are located on the southern portion of the site, with the northern portion comprising heavily timbered undeveloped land.