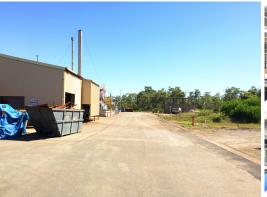

The Property comprises of three main buildings used for workshop space, storage and administration. These buildings are located on the southern portion of the site, with the northern portion comprising heavily timbered undeveloped land.