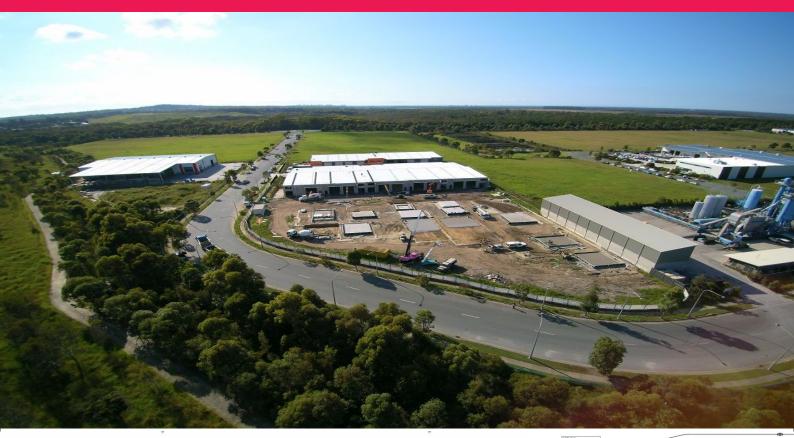

Don't miss the opportunity to place your business or invest in one of the largest industrial precincts in South East Queensland. The available units are located within the Sunshine Coast Industrial Park at Bells Creek, a 215 hectare designated industrial development, enabling business growth and fostering economic development in the Sunshine Coast South region. It is only minutes