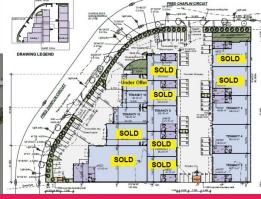

### **Brand New Modern Industrial Unit**

- Brand New Tilt Slab Warehouse Available To Purchase
- Only six remaining in modern designed complex of 15 Units
- 143 m2\* Warehouse
- Each includes kitchenette, toilet & admin entry points plus 5m roller door
- Corner allotment with dual entry & ample onsite parking
- High Impact Industry Zoning
- Due for completion July 2016