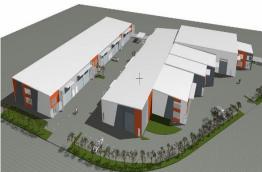

### **Brand New Modern Industrial Unit**

- Brand New Tilt Slab Warehouse Available To Purchase
- Only six remaining in modern designed complex of 15 Units
- 143 m2\* Warehouse
- Each includes kitchenette, toilet & admin entry points plus 5m roller door
- Corner allotment with dual entry & ample onsite parking
- High Impact Industry Zoning
- Due for completion July 2016