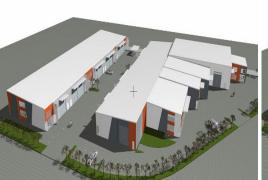

### **Brand New Modern Industrial Unit**

- Brand New Tilt Slab Warehouse Available To Purchase
- Only six remaining in modern designed complex of 15 Units
- 143 m2\* Warehouse
- Each includes kitchenette, toilet & admin entry points plus 5m roller door
- Corner allotment with dual entry & ample onsite parking
- High Impact Industry Zoning
- Due for completion July 2016