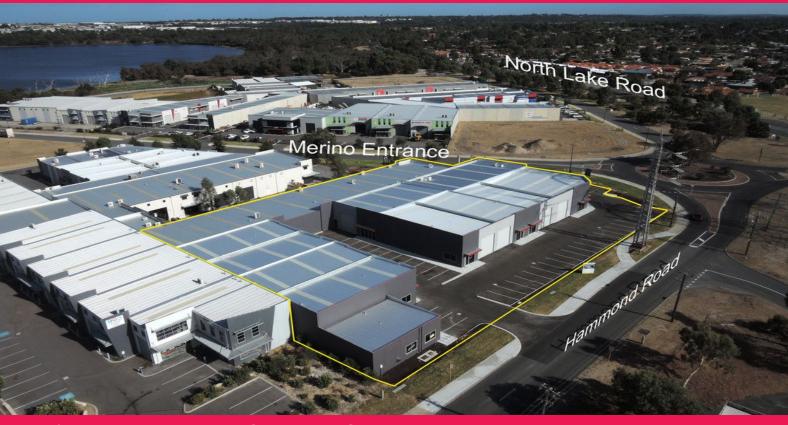

## 7/1 Merino Entrance, Cockburn Central WA 6164

## **Brand New Warehouse for Sale in Cockburn Central**

Enrique Reyes from Ray White Commercial (WA) is proud to present this brand new warehouse for Sale in Cockburn Central.

This 148 sqm unit is part of an 11-unit complex on the corner of Hammond Road and Merino Entrance. The complex has amazing exposure all the way to North Lake Road and enjoys plenty of parking.