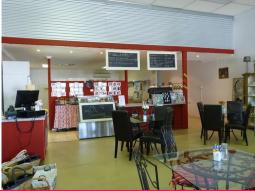

## **SHOWROOM - LEASE HALF OR WHOLE**

Currently in two sections of 211 square metres - Available individually or as one. This showroom premises would suit a range of commercial uses, with good exposure and rear storage access.

422 square metre floor area Additional mezzanine storage Rear roller door access Exposure to busy Farrall Road Onsite parking

For a large, open and inviting showroom - look no further. Call us today to arrange your inspection.