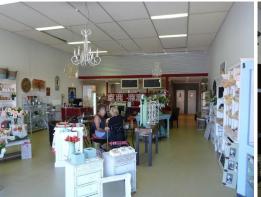

## **SHOWROOM - LEASE HALF OR WHOLE**

Currently in two sections of 211 square metres - Available individually or as one. This showroom premises would suit a range of commercial uses, with good exposure and rear storage access.

422 square metre floor area Additional mezzanine storage Rear roller door access Exposure to busy Farrall Road Onsite parking

For a large, open and inviting showroom - look no further. Call us today to arrange your inspection.