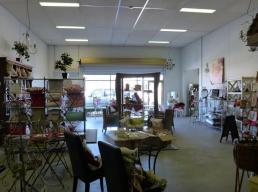

## **SHOWROOM - LEASE HALF OR WHOLE**

Currently in two sections of 211 square metres - Available individually or as one. This showroom premises would suit a range of commercial uses, with good exposure and rear storage access.

422 square metre floor area Additional mezzanine storage Rear roller door access Exposure to busy Farrall Road Onsite parking

For a large, open and inviting showroom - look no further. Call us today to arrange your inspection.