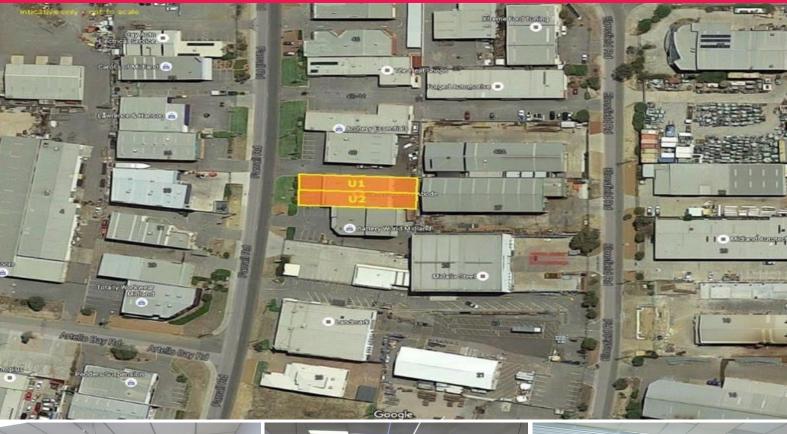

38 Farrall Road, Midvale WA 6056

## **SHOWROOM - LEASE HALF OR WHOLE**

Currently in two sections of 211 square metres - Available individually or as one. This showroom premises would suit a range of commercial uses, with good exposure and rear storage access.

422 square metre floor area Additional mezzanine storage Rear roller door access Exposure to busy Farrall Road Onsite parking

For a large, open and inviting showroom - look no further. Call us today to arrange your inspection.