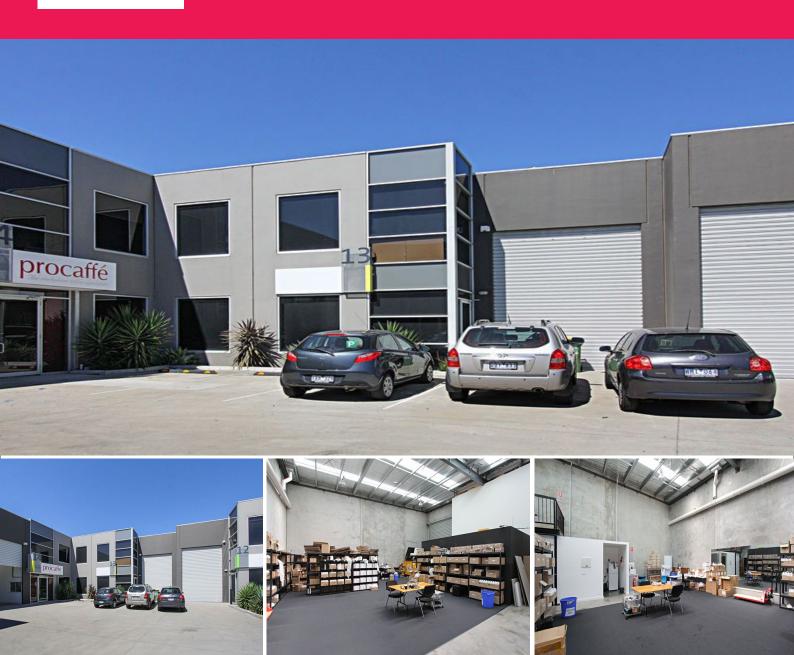

## Ray White.

13/150 Chesterville Road, Moorabbin VIC 3189

## SUPERB OFFICE / WAREHOUSE IN HIGHLY SOUGHT AFTER LOCATION - SOLD PRIOR TO AUCTIO

Ray White Commercial proudly presents this rare offering of a quality property in the prestigious and tightly-held ?Gateway? Industrial business park in the heart of Moorabbin.

- Total building area 224m2 approx.
- Comprising modern warehouse with excellent height
- Also comprising first floor modern office of 30m2 approx. and ground floor reception/showroom of 30m2 approx.
- Paul Hickman Architectural Design