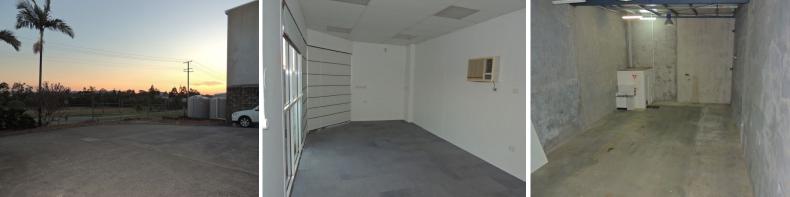

## 180m2\* Warehouse With Yard Area

- \* Unit 4 180m2\* concrete tilt panel warehouse and office unit
- \* Includes 128m2\* of warehouse area with insulated roof
- \* Includes 52m2\* of air conditioned office areas over 2 levels
- \* Large motorised roller door and 3 phase power outlets
- \* Fully fenced lockable yard, suitable for container set down
- \* Only share the rear yard area with one other tenant
- \* Multiple phone & data points in office areas
- \* Signage exposure to Eastern Services Road at Stapylton
- \* Very close to M1 Motorway on and off ramps at Exit 38
- \* The lessor will consider all offers to lease, so call Exclusive agents now!