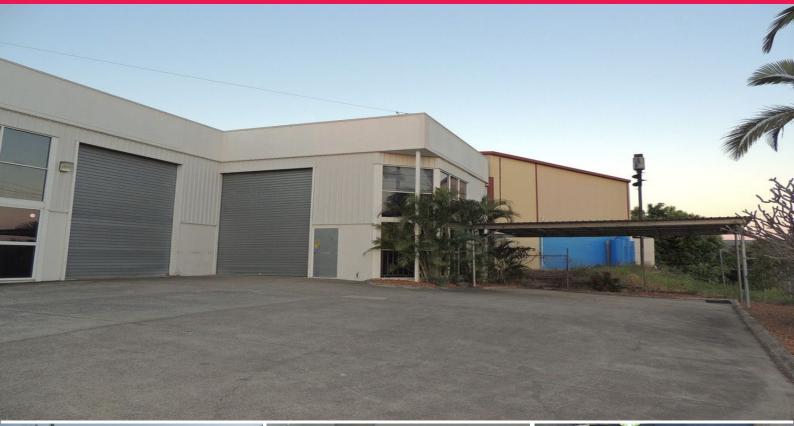

## 180m2\* Warehouse With Yard Area

- \* Unit 4 180m2\* concrete tilt panel warehouse and office unit
- \* Includes 128m2\* of warehouse area with insulated roof
- \* Includes 52m2\* of air conditioned office areas over 2 levels
- \* Large motorised roller door and 3 phase power outlets
- \* Fully fenced lockable yard, suitable for container set down
- \* Only share the rear yard area with one other tenant
- \* Multiple phone & data points in office areas
- \* Signage exposure to Eastern Services Road at Stapylton
- \* Very close to M1 Motorway on and off ramps at Exit 38
- \* The lessor will consider all offers to lease, so call Exclusive agents now!