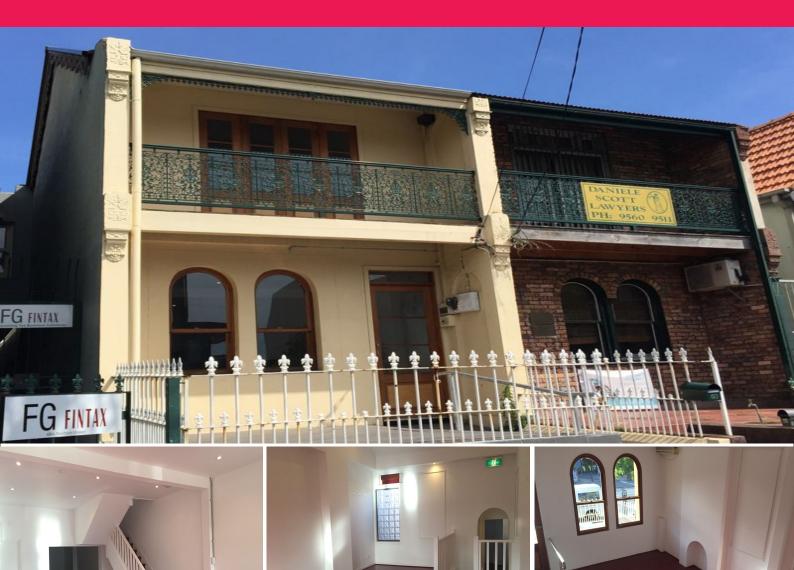

50 Norton Street, Leichhardt NSW 2040

## **BELLISSIMO!**

Well positioned on iconic Norton street - a short walk to Norton Plaza, The Italian Forum and the lifestyle of Leichhardt.

Easily accessible by bus. Short walk to Petersham railway station. Typically Leichhardt with a fresh, modern interior!

- $\ensuremath{^{\star}}$  The opportunity to operate on one of Sydney's iconic streets
- \* Free standing, two level terrace, well suited to office or retail use
- \* Open layout with floorboards throughout
- \* Discreet, convenient

Offices

FOR LEASE

135sqm