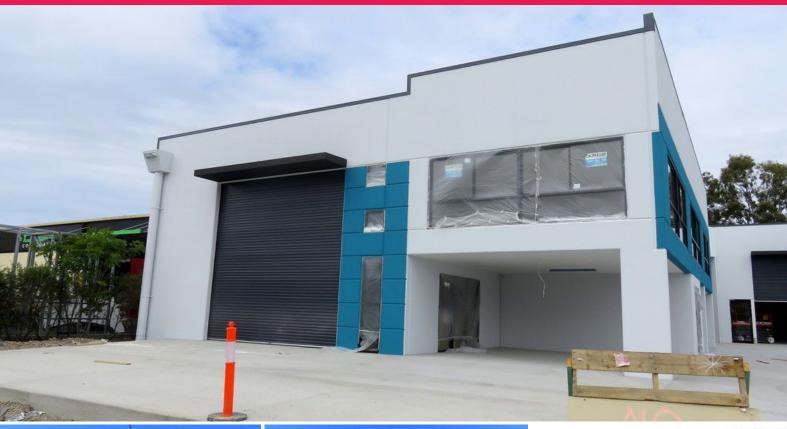

## Time Is Ticking - Brand New Warehouse/Office Due For Completion Mid 2016\*\*

- \* Prestigious industrial warehouse & office under construction
- \* Estimated completion date mid 2016
- \* Located in the heart of the Yatala Enterprise Area
- \* 190.06.5m2\* GFA plus 67.8m2\* mezzanine
- \* Undercover parking
- \* Reception area
- \* Two toilets (1 x disabled)
- \* Kitchenette
- \* 3 phase power
- \* Close to M1 Motorway exit 41 both south and north bound
- \*\* subject to council a