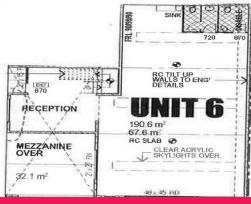

## Time Is Ticking - Brand New Warehouse/Office Due For Completion Mid 2016\*\*

- \* Prestigious industrial warehouse & office under construction
- \* Estimated completion date mid 2016
- \* Located in the heart of the Yatala Enterprise Area
- \* 190.06.5m2\* GFA plus 67.8m2\* mezzanine
- \* Undercover parking
- \* Reception area
- \* Two toilets (1 x disabled)
- \* Kitchenette
- \* 3 phase power
- \* Close to M1 Motorway exit 41 both south and north bound
- \*\* subject to council a